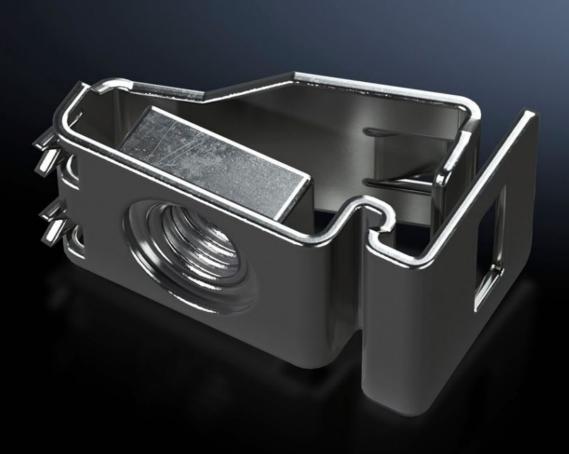

## VX 4165.500 - Captive nuts for VX

For all-round metric mounting on the enclosure section.

#### **Features**

| Model No.             | VX 4165.500                                                                                                                                                                                                                                                                                                                                                                                                  |
|-----------------------|--------------------------------------------------------------------------------------------------------------------------------------------------------------------------------------------------------------------------------------------------------------------------------------------------------------------------------------------------------------------------------------------------------------|
| Benefits              | For all-round mounting on the enclosure section The compression spring, designed as an insertion aid, ensures reliable mechanical and electrical connection in the system punchings Simply slides in from the side Safely and easily released with a screwdriver                                                                                                                                             |
| Installation options  | On the horizontal and vertical VX enclosure section On punched sections with mounting flanges, 23 x 64 mm On punched sections with mounting flanges, 23 x 89 mm, stainless steel On punched section without mounting flange, 23 x 64 mm On enclosures and rails with rectangular system punching 12.5 x 11 mm In VX SE, on the enclosure section in conjunction with VX adaptor rail In the VX SE base frame |
| Dimensions            | Thread: M8                                                                                                                                                                                                                                                                                                                                                                                                   |
| To fit enclosure type | VX                                                                                                                                                                                                                                                                                                                                                                                                           |
| Thread                | M8                                                                                                                                                                                                                                                                                                                                                                                                           |
| Packs of              | 20 pc(s).                                                                                                                                                                                                                                                                                                                                                                                                    |
| Net weight            | 0.12                                                                                                                                                                                                                                                                                                                                                                                                         |
| Gross weight          | 0.158                                                                                                                                                                                                                                                                                                                                                                                                        |
| Customs tariff number | 73181692                                                                                                                                                                                                                                                                                                                                                                                                     |
| EAN                   | 4028177920989                                                                                                                                                                                                                                                                                                                                                                                                |
| ETIM 9                | EC002358                                                                                                                                                                                                                                                                                                                                                                                                     |
| ETIM 8                | EC002358                                                                                                                                                                                                                                                                                                                                                                                                     |