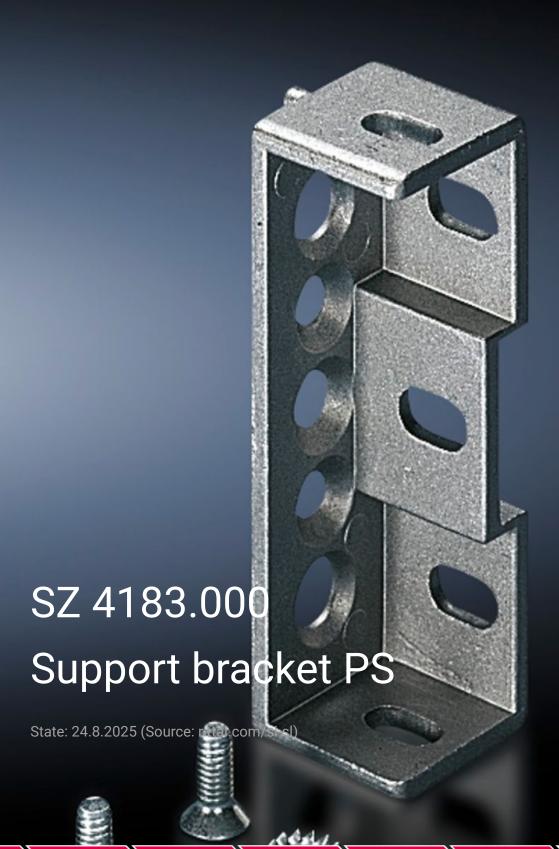

## SZ 4183.000 - Support bracket PS

For the attachment of punched sections without mounting flange  $23 \times 73$  mm or punched rails  $23 \times 23$  mm.

## **Features**

| Model No.             | SZ 4183.000                                                                                                                                                                                                                                                                                                                                 |  |
|-----------------------|---------------------------------------------------------------------------------------------------------------------------------------------------------------------------------------------------------------------------------------------------------------------------------------------------------------------------------------------|--|
| Product description   | For the attachment of punched sections without mounting flange 23 x 73 mm or punched rails 23 x 23 mm.                                                                                                                                                                                                                                      |  |
| Material              | Die-cast zinc                                                                                                                                                                                                                                                                                                                               |  |
| Supply includes       | 1 set = 1 support bracket, 2 countersunk screws, 2 serrated lock washers                                                                                                                                                                                                                                                                    |  |
| Installation options  | On the vertical TS, VX SE enclosure section via snap-on nuts TS 8800.806 or adaptor rail for VX compatibility On the horizontal TS enclosure section On the horizontal VX SE enclosure section, bottom On the horizontal VX SE enclosure section, top in the depth On enclosures and rails with rectangular system punching 12.5 x 10.5 mm. |  |
| To fit enclosure type | TS<br>VX SE                                                                                                                                                                                                                                                                                                                                 |  |
| Packs of              | 24 pc(s).                                                                                                                                                                                                                                                                                                                                   |  |
| Net weight            | 1.896                                                                                                                                                                                                                                                                                                                                       |  |
| Gross weight          | 2.087                                                                                                                                                                                                                                                                                                                                       |  |
| Customs tariff number | 73182900                                                                                                                                                                                                                                                                                                                                    |  |
| EAN                   | 4028177093386                                                                                                                                                                                                                                                                                                                               |  |
|                       |                                                                                                                                                                                                                                                                                                                                             |  |