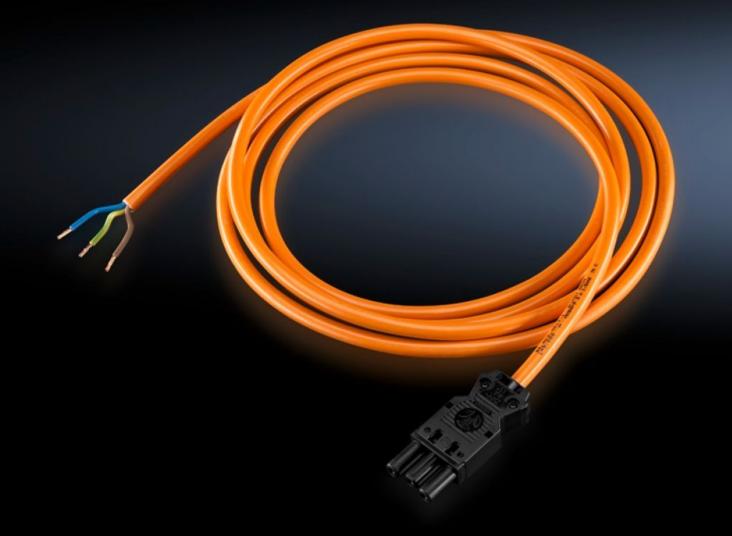

### SZ 4315.100 - Connection cable

For power supply or through-wiring.

#### Features

| Model No.             | SZ 4315.100                                     |
|-----------------------|-------------------------------------------------|
| Design                | For power supply (with jack, without connector) |
| Length                | 3.000 mm                                        |
| Dimensions            | Length: 3,000 mm                                |
| Packs of              | 5 pc(s).                                        |
| Net weight            | 1.38                                            |
| Gross weight          | 1.6                                             |
| Customs tariff number | 85444290                                        |
| EAN                   | 4028177098633                                   |
| ETIM 9                | EC001576                                        |
| ETIM 8                | EC001576                                        |
| ECLASS 8.0            | 27060402                                        |
|                       |                                                 |