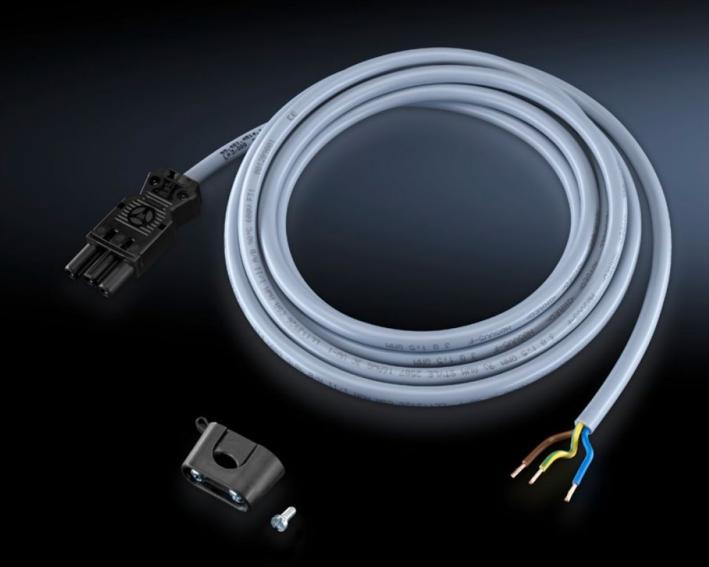

# SZ 4315.150 Connection cable

State: 27.7.2025 (Source: rittal.com/si-sl)

### SZ 4315.150 - Connection cable

For power supply or through-wiring.

#### **Features**

| Model No.             | SZ 4315.150                                                         |
|-----------------------|---------------------------------------------------------------------|
| Design                | For power supply (with socket and strain relief, without connector) |
| Length                | 3.000 mm                                                            |
| Dimensions            | Length: 3,000 mm                                                    |
| Packs of              | 1 pc(s).                                                            |
| Net weight            | 0.4                                                                 |
| Gross weight          | 0.422                                                               |
| Customs tariff number | 85444290                                                            |
| EAN                   | 4028177444478                                                       |
| ETIM 9                | EC001576                                                            |
| ETIM 8                | EC001576                                                            |
| ECLASS 8.0            | 27060402                                                            |