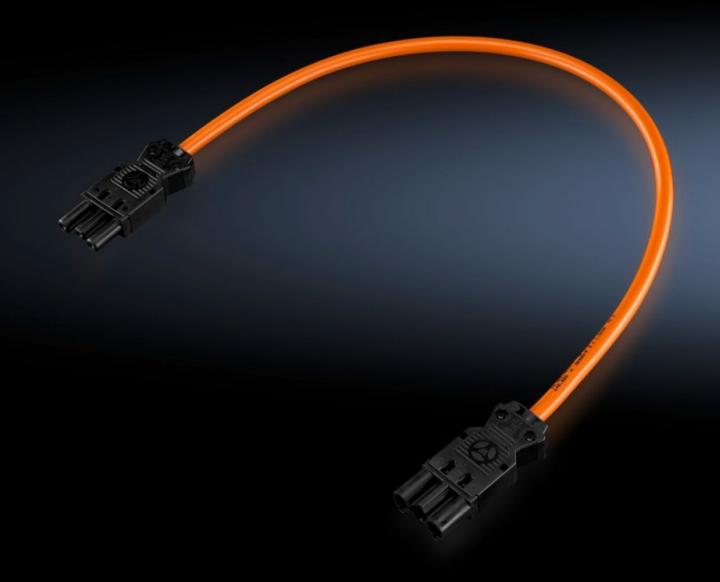

### SZ 4315.200 - Connection cable

For power supply or through-wiring.

#### **Features**

| Model No.             | SZ 4315.200                                                                                  |
|-----------------------|----------------------------------------------------------------------------------------------|
| Design                | Through-wiring/power supply via connection component SZ 2507.500 (with socket and connector) |
| Length                | 1.000 mm                                                                                     |
| Dimensions            | Length: 1,000 mm                                                                             |
| Packs of              | 5 pc(s).                                                                                     |
| Net weight            | 0.625                                                                                        |
| Gross weight          | 0.648                                                                                        |
| Customs tariff number | 85444290                                                                                     |
| EAN                   | 4028177098640                                                                                |
| ECLASS 8.0            | 27060402                                                                                     |
|                       |                                                                                              |