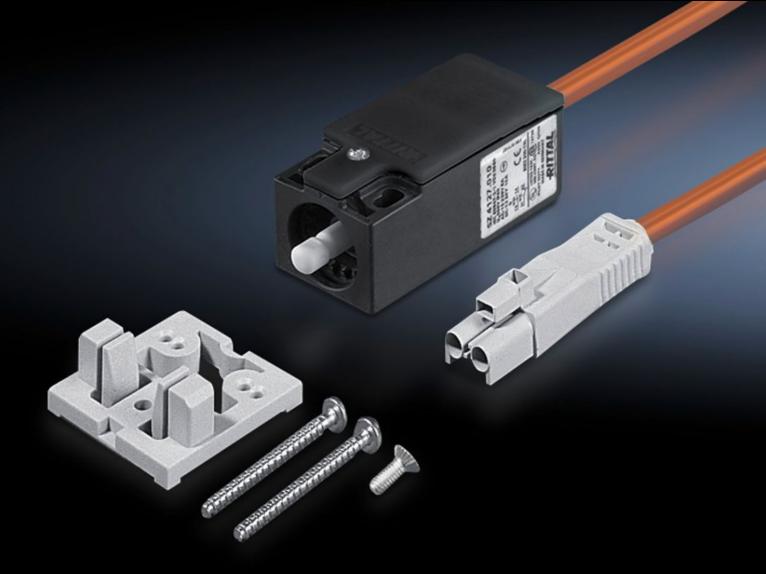

## SZ 4315.320 - Door-operated switch

with mounting accessories, with or without connection cable.