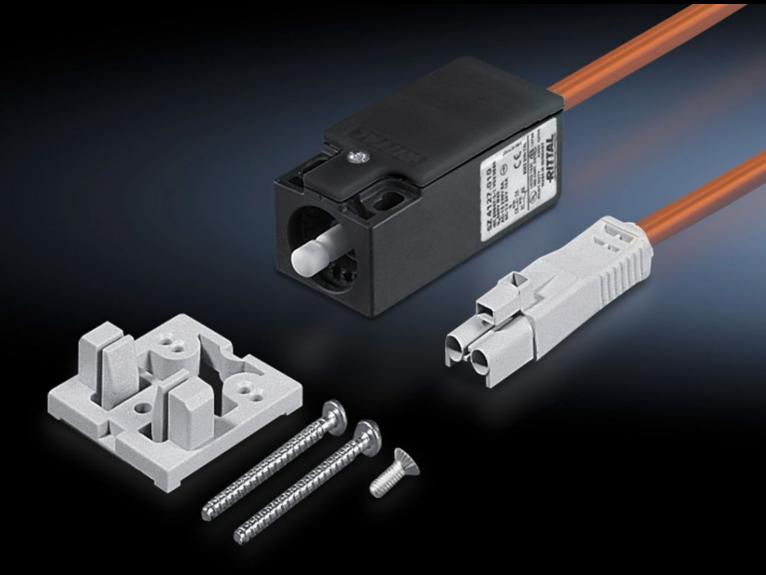

## SZ 4315.550 - Door-operated switch

with mounting accessories, with or without connection cable.