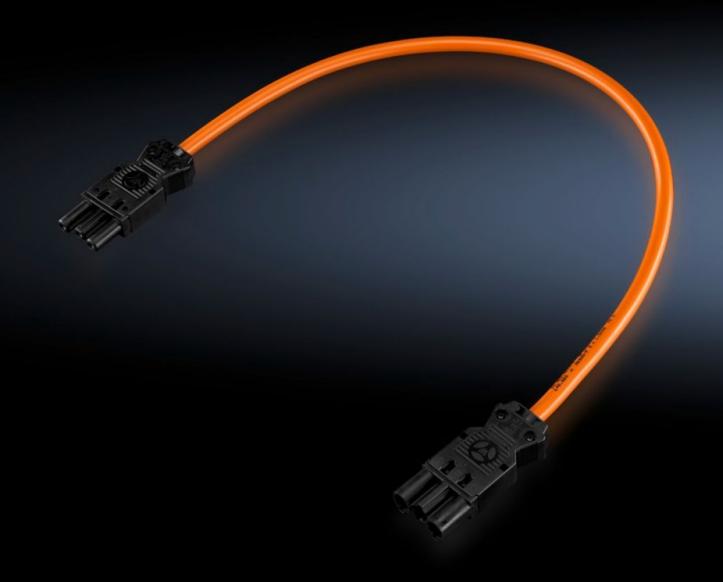

### SZ 4315.600 - Connection cable

For power supply or through-wiring.

#### **Features**

| Model No.             | SZ 4315.600                                                                                  |
|-----------------------|----------------------------------------------------------------------------------------------|
| Design                | Through-wiring/power supply via connection component SZ 2507.500 (with socket and connector) |
| Length                | 4.000 mm                                                                                     |
| Dimensions            | Length: 4,000 mm                                                                             |
| Packs of              | 1 pc(s).                                                                                     |
| Net weight            | 0.43                                                                                         |
| Gross weight          | 0.463                                                                                        |
| Customs tariff number | 85444290                                                                                     |
| EAN                   | 4028177261495                                                                                |
| ECLASS 8.0            | 27060402                                                                                     |
|                       |                                                                                              |