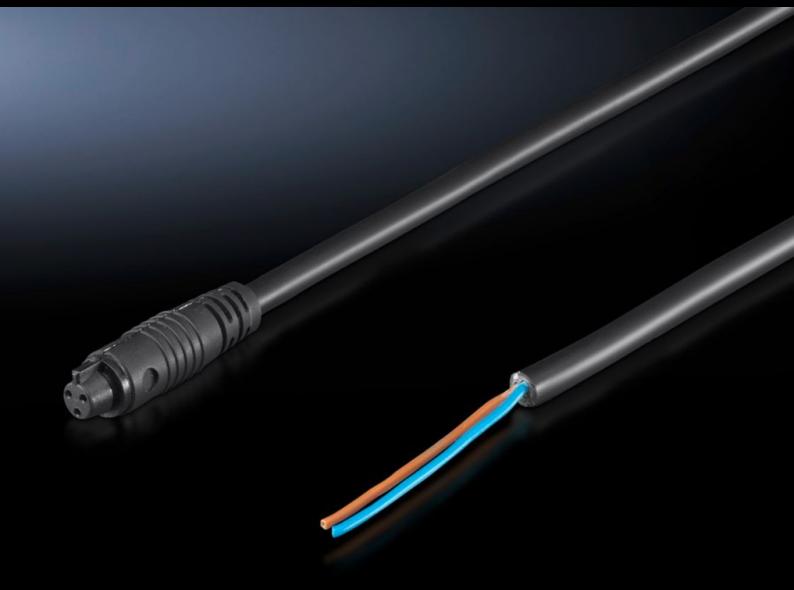

## SZ 4315.800 - Connection accessories for LED compact system light

With LED connection cable or with LED connection cable

## **Features**

| Model No.             | SZ 4315.800      |
|-----------------------|------------------|
| Design                | Connection cable |
| Length                | 3.000 mm         |
| To fit Model No.      | 4140.810         |
|                       | 4140.820         |
|                       | 4140.830         |
|                       | 4140.840         |
| Dimensions            | Length: 3,000 mm |
| Packs of              | 1 pc(s).         |
| Net weight            | 0.102            |
| Gross weight          | 0.118            |
| Customs tariff number | 85444290         |
| EAN                   | 4028177630192    |
| E-Number Sweden       | E4302509         |
| ETIM 9                | EC001576         |
| ETIM 8                | EC001576         |
| ECLASS 8.0            | 27060402         |