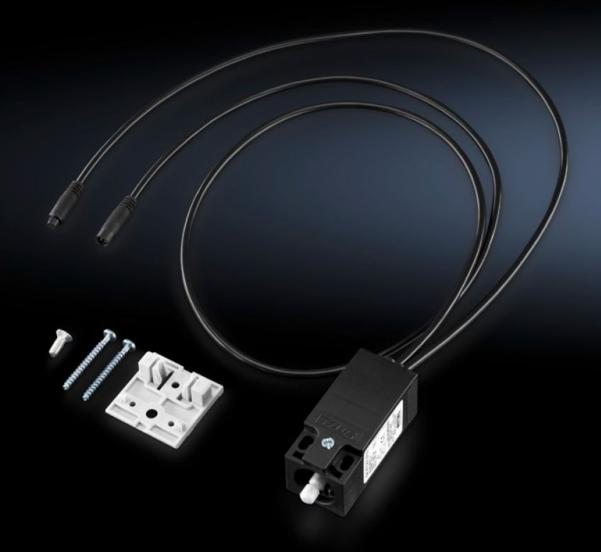

## SZ 4315.820 - Connection accessories for LED compact system light

With LED connection cable or with LED connection cable

## **Features**

| Model No.             | SZ 4315.820                                         |
|-----------------------|-----------------------------------------------------|
| Design                | Door operated switch with LED interconnecting cable |
| Length                | 1.000 mm                                            |
| To fit Model No.      | 4140.810                                            |
|                       | 4140.820                                            |
|                       | 4140.830                                            |
|                       | 4140.840                                            |
| Dimensions            | Length: 1,000 mm                                    |
| Packs of              | 1 pc(s).                                            |
| Net weight            | 0.125                                               |
| Gross weight          | 0.171                                               |
| Customs tariff number | 85365080                                            |
| EAN                   | 4028177630178                                       |
| E-Number Sweden       | E4302511                                            |
| ETIM 9                | EC001576                                            |
| ETIM 8                | EC001576                                            |
| ECLASS 8.0            | 27060402                                            |
| ECLASS 8.0            | 27060402                                            |