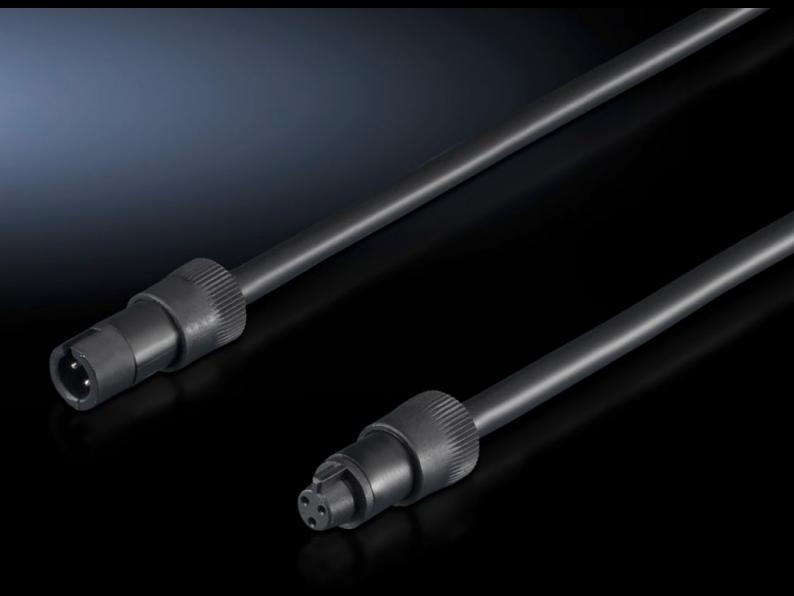

## SZ 4315.840 - Connection accessories for LED compact system light

With LED connection cable or with LED connection cable

## **Features**

| Model No.             | SZ 4315.840                                  |
|-----------------------|----------------------------------------------|
| Design                | LED interconnecting cable for through-wiring |
| Length                | 1.000 mm                                     |
| To fit Model No.      | 4140.810                                     |
|                       | 4140.820                                     |
|                       | 4140.830                                     |
|                       | 4140.840                                     |
| Dimensions            | Length: 1,000 mm                             |
| Packs of              | 1 pc(s).                                     |
| Net weight            | 0.035                                        |
| Gross weight          | 0.04                                         |
| Customs tariff number | 85444290                                     |
| EAN                   | 4028177630512                                |
| E-Number Sweden       | E4302514                                     |
| ETIM 9                | EC001576                                     |
| ETIM 8                | EC001576                                     |
| ECLASS 8.0            | 27060402                                     |