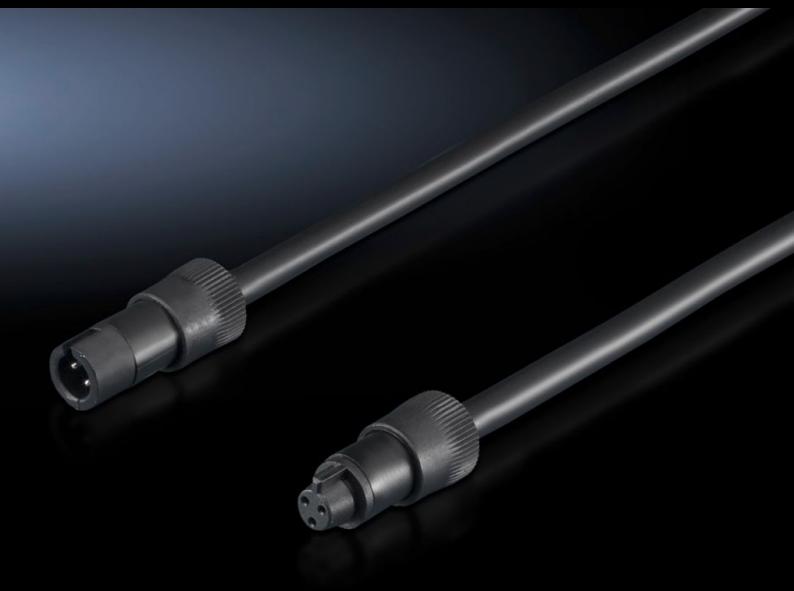

## SZ 4315.850 - Connection accessories for LED compact system light

With LED connection cable or with LED connection cable

## **Features**

| Model No.             | SZ 4315.850                                  |
|-----------------------|----------------------------------------------|
| Design                | LED interconnecting cable for through-wiring |
| Length                | 3.000 mm                                     |
| To fit Model No.      | 4140.810                                     |
|                       | 4140.820                                     |
|                       | 4140.830                                     |
|                       | 4140.840                                     |
| Dimensions            | Length: 3,000 mm                             |
| Packs of              | 1 pc(s).                                     |
| Net weight            | 0.112                                        |
| Gross weight          | 0.126                                        |
| Customs tariff number | 85444290                                     |
| EAN                   | 4028177630529                                |
| E-Number Sweden       | E4302516                                     |
| ETIM 9                | EC001576                                     |
| ETIM 8                | EC001576                                     |
| ECLASS 8.0            | 27060402                                     |