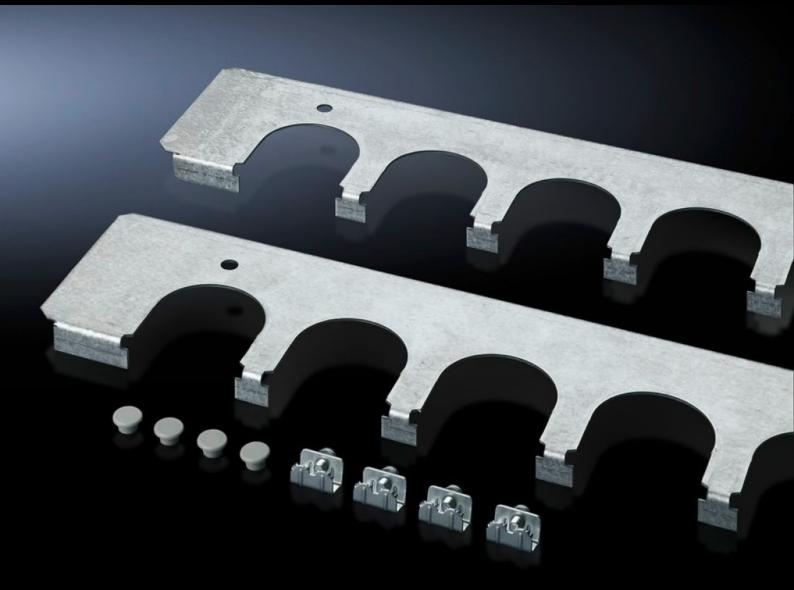

## SZ 4323.700 - Cable entry plates for installation in TP universal consoles

Secure cable routing in conjunction with cable entry grommets, connector grommets. Fitted instead of standard gland plates.

## **Features**

| Model No.             | SZ 4323.700                                                                                                                 |
|-----------------------|-----------------------------------------------------------------------------------------------------------------------------|
| Product description   | Secure cable routing in conjunction with cable entry grommets, connector grommets. Fitted instead of standard gland plates. |
| Material              | Sheet steel                                                                                                                 |
| Surface finish        | Zinc-plated                                                                                                                 |
| Supply includes       | Compensating plate Assembly parts Compensating plate                                                                        |
| Note on Model No.     | Compensating plate                                                                                                          |
| To fit                | Enclosure type: TP universal console: = 1,000 mm                                                                            |
| Packs of              | 2 pc(s).                                                                                                                    |
| Net weight            | 1.672                                                                                                                       |
| Gross weight          | 1.872                                                                                                                       |
| Customs tariff number | 73269098                                                                                                                    |
| EAN                   | 4028177098886                                                                                                               |
| ECLASS 8.0            | 27189261                                                                                                                    |