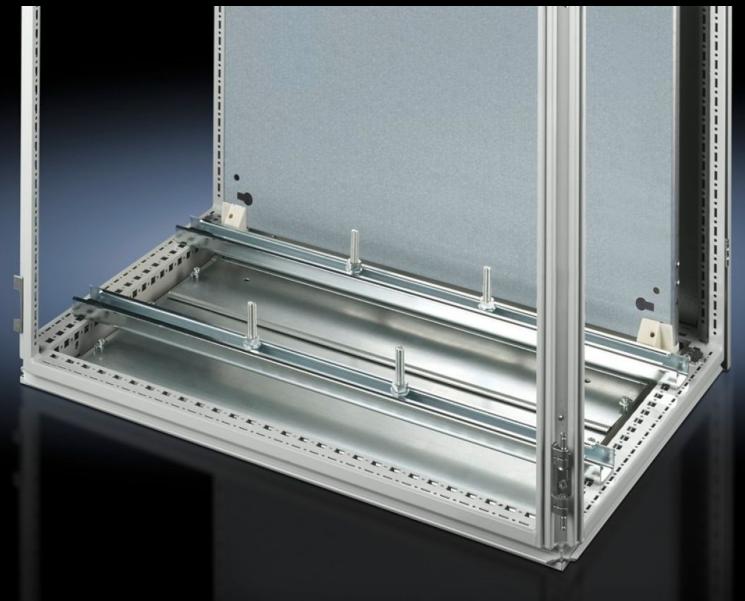

### SZ 4363.000 - System support rails

For heavy installed equipment such as transformers. Thead screw and slot in the support rail accommodate all mounting dimensions.

#### **Features**

| Model No.            | SZ 4363.000                                                                                                                                                                                                                                                                                                                                                                                                                               |
|----------------------|-------------------------------------------------------------------------------------------------------------------------------------------------------------------------------------------------------------------------------------------------------------------------------------------------------------------------------------------------------------------------------------------------------------------------------------------|
| Product description  | For heavy installed equipment such as transformers. T-head screw and slot in the support rail accommodate all mounting dimensions.                                                                                                                                                                                                                                                                                                        |
| Material             | Sheet steel                                                                                                                                                                                                                                                                                                                                                                                                                               |
| Surface finish       | Zinc-plated                                                                                                                                                                                                                                                                                                                                                                                                                               |
| Supply includes      | 2 system support rails (45 x 25 mm)<br>4 T-head screws M12 x 60 mm<br>Assembly parts                                                                                                                                                                                                                                                                                                                                                      |
| Installation options | On the vertical TS enclosure section via snap-on nuts TS 8800.808 or adaptor rails for VX compatibility, height-offset, via TS punched rail 25 x 38 mm  On the VX SE enclosure section in the width (bottom and top) or in the depth (bottom and top) (without mounting plate) via snap-on nuts 8800.808.  On the horizontal TS enclosure section: in the width, in the depth (without mounting plate)  On base configuration rail for TP |
| To fit               | Enclosure type: TS<br>Width: = 1,200 mm                                                                                                                                                                                                                                                                                                                                                                                                   |
| Packs of             | 2 pc(s).                                                                                                                                                                                                                                                                                                                                                                                                                                  |
| Net weight           | 5.416                                                                                                                                                                                                                                                                                                                                                                                                                                     |