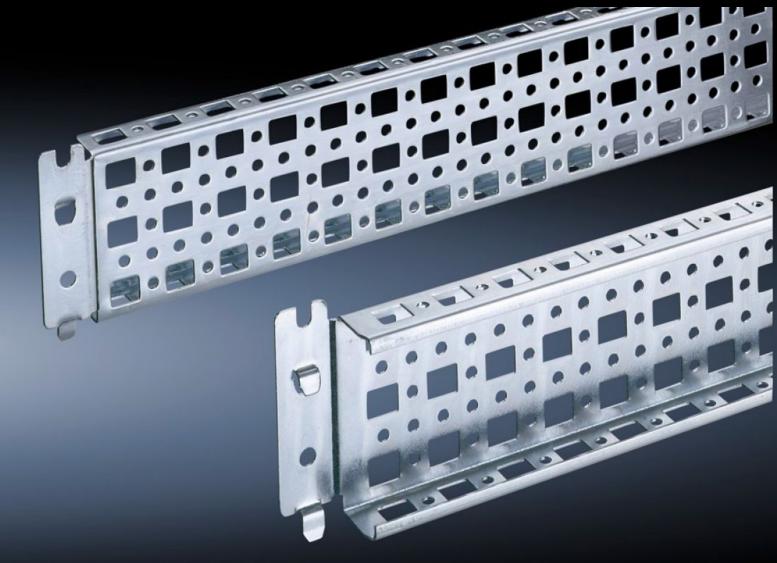

# PS punched section with mounting flange 23 x 73 mm

State: 2.8.2025 (Source: rittal.com/si-sl)

## SZ 4367.000 - PS punched section with mounting flange 23 x 73 mm for TS, VX SE

For direct mounting on the horizontal enclosure sections of a TS. Only suitable for mounting to the vertical enclosure sections in conjunction with an adaptor. Simply locate into the TS punchings and secure.

#### **Features**

| Model No.            | SZ 4367.000                                                                                                                                                                                                                             |
|----------------------|-----------------------------------------------------------------------------------------------------------------------------------------------------------------------------------------------------------------------------------------|
| Product description  | Variable, with 5 rows of holes for universal skeleton structures or partial assembly. Simply locate into the system punchings and secure.                                                                                               |
| Material             | Sheet steel                                                                                                                                                                                                                             |
| Surface finish       | Zinc-plated                                                                                                                                                                                                                             |
| Supply includes      | Assembly screws                                                                                                                                                                                                                         |
| Installation options | On the vertical TS, VX SE enclosure section via adaptor rails for VX compatibility On the horizontal TS enclosure section On the horizontal VX SE enclosure section, bottom On the horizontal VX SE enclosure section, top in the width |
| To fit               | Enclosure type: TS<br>VX SE<br>To fit width/depth: 1,200 mm                                                                                                                                                                             |
| Packs of             | 4 pc(s).                                                                                                                                                                                                                                |
| Net weight           | 5                                                                                                                                                                                                                                       |
| Gross weight         | 5.34                                                                                                                                                                                                                                    |