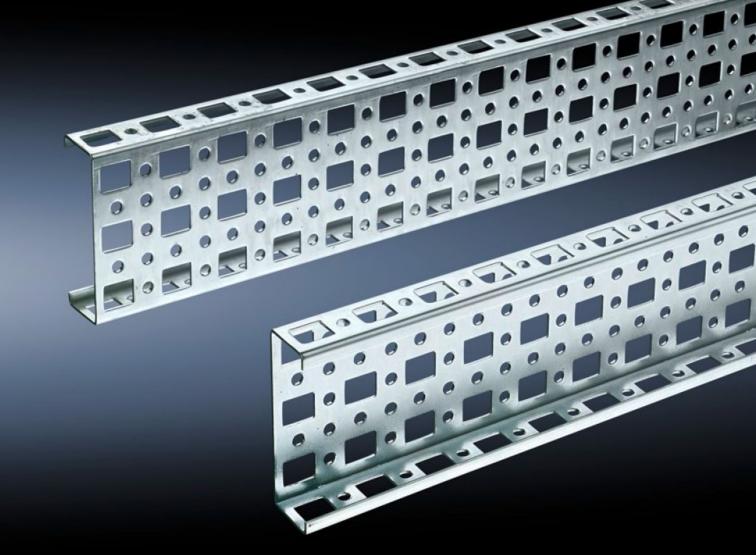

## SZ 4374.000 PS punched section without mounting flange, 23 x 73 mm

State: 9.9.2025 (Source: rittal.com/si-sl)

CLIMATE CONTROL 📎 IT INFRASTRUCTURE SOFTWARE & SERVICES

FRIEDHELM LOH GROUP

ENCLOSURES

# SZ 4374.000 - PS punched section without mounting flange, 23 x 73 mm for TS, VX SE

For mounting on the horizontal and vertical enclosure sections of a TS via support bracket PS.

#### Features

| Model No.             | SZ 4374.000                                                                                                                                                                                                                     |
|-----------------------|---------------------------------------------------------------------------------------------------------------------------------------------------------------------------------------------------------------------------------|
| Material              | Sheet steel                                                                                                                                                                                                                     |
| Surface finish        | Zinc-plated                                                                                                                                                                                                                     |
| Length                | 295 mm                                                                                                                                                                                                                          |
| Installation options  | Directly to the vertical enclosure section via support brackets TS, via<br>adaptor rail for PS compatibility in conjunction with support<br>brackets PS<br>Directly on the horizontal enclosure section via support brackets PS |
| To fit                | Enclosure type: TS<br>VX SE<br>Suitable for width or height or depth: 400 mm                                                                                                                                                    |
| Packs of              | 4 pc(s).                                                                                                                                                                                                                        |
| Net weight            | 1.176                                                                                                                                                                                                                           |
| Gross weight          | 1.375                                                                                                                                                                                                                           |
| Customs tariff number | 73269098                                                                                                                                                                                                                        |
| EAN                   | 4028177099951                                                                                                                                                                                                                   |
| ETIM 9                | EC002625                                                                                                                                                                                                                        |
| ETIM 8                | EC002625                                                                                                                                                                                                                        |
|                       |                                                                                                                                                                                                                                 |