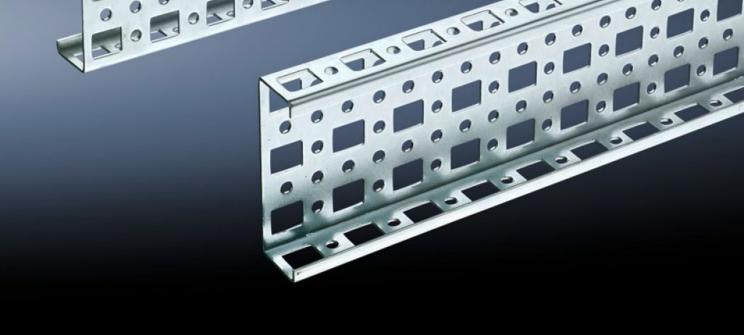

# SZ 4375.000 - PS punched section without mounting flange, 23 x 73 mm for TS, VX SE

For mounting on the horizontal and vertical enclosure sections of a TS via support bracket PS.

#### Features

| Model No.             | SZ 4375.000                                                                                                                                                                                                                     |
|-----------------------|---------------------------------------------------------------------------------------------------------------------------------------------------------------------------------------------------------------------------------|
| Material              | Sheet steel                                                                                                                                                                                                                     |
| Surface finish        | Zinc-plated                                                                                                                                                                                                                     |
| Length                | 395 mm                                                                                                                                                                                                                          |
| Installation options  | Directly to the vertical enclosure section via support brackets TS, via<br>adaptor rail for PS compatibility in conjunction with support<br>brackets PS<br>Directly on the horizontal enclosure section via support brackets PS |
| To fit                |                                                                                                                                                                                                                                 |
|                       | Enclosure type: TS<br>VX SE                                                                                                                                                                                                     |
|                       | Suitable for width or height or depth: 500 mm                                                                                                                                                                                   |
| Packs of              | 4 pc(s).                                                                                                                                                                                                                        |
| Net weight            | 1.4                                                                                                                                                                                                                             |
| Gross weight          | 1.728                                                                                                                                                                                                                           |
| Customs tariff number | 73269098                                                                                                                                                                                                                        |
| EAN                   | 4028177099975                                                                                                                                                                                                                   |
| ETIM 9                | EC002625                                                                                                                                                                                                                        |
| ETIM 8                | EC002625                                                                                                                                                                                                                        |
|                       |                                                                                                                                                                                                                                 |