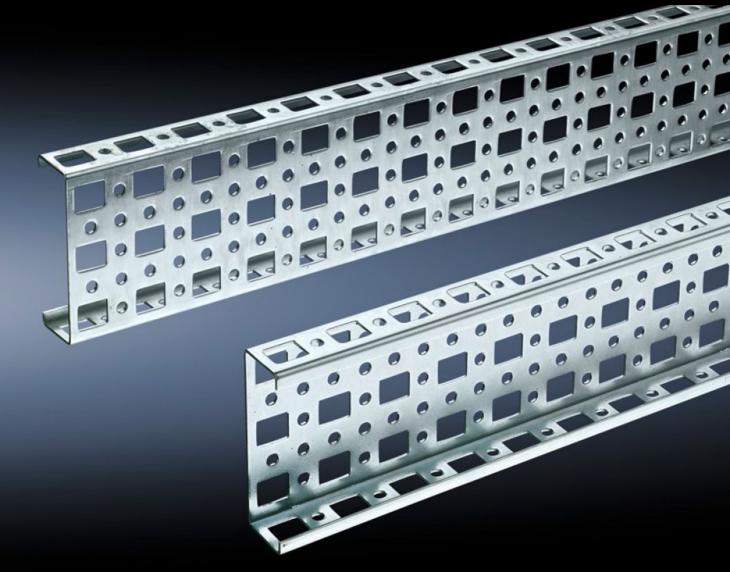

# PS punched section without mounting flange, 23 x 73 mm

State: 15.8.2025 (Source: rittal.com/si-sl)

# SZ 4376.000 - PS punched section without mounting flange, 23 x 73 mm for TS, VX SE

For mounting on the horizontal and vertical enclosure sections of a TS via support bracket PS.

#### **Features**

| Model No.             | SZ 4376.000                                                                                                                                                                                                             |
|-----------------------|-------------------------------------------------------------------------------------------------------------------------------------------------------------------------------------------------------------------------|
| Material              | Sheet steel                                                                                                                                                                                                             |
| Surface finish        | Zinc-plated                                                                                                                                                                                                             |
| Length                | 495 mm                                                                                                                                                                                                                  |
| Installation options  | Directly to the vertical enclosure section via support brackets TS, via adaptor rail for PS compatibility in conjunction with support brackets PS  Directly on the horizontal enclosure section via support brackets PS |
| To fit                | Enclosure type: TS<br>VX SE<br>Suitable for width or height or depth: 600 mm                                                                                                                                            |
| Packs of              | 4 pc(s).                                                                                                                                                                                                                |
| Net weight            | 2                                                                                                                                                                                                                       |
| Gross weight          | 2.16                                                                                                                                                                                                                    |
| Customs tariff number | 73269098                                                                                                                                                                                                                |
| EAN                   | 4028177099999                                                                                                                                                                                                           |
| ETIM 9                | EC002625                                                                                                                                                                                                                |
| ETIM 8                | EC002625                                                                                                                                                                                                                |
|                       |                                                                                                                                                                                                                         |