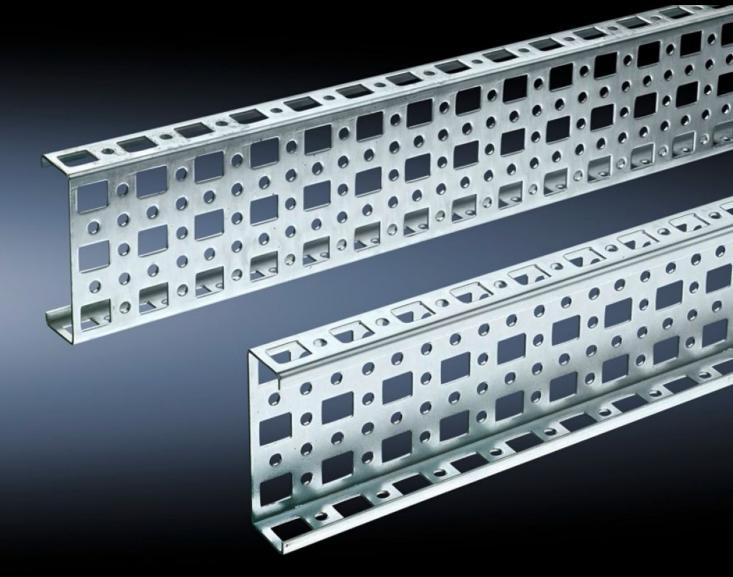

# PS punched section without mounting flange, 23 x 73 mm

State: 17.8.2025 (Source: rittal.com/si-sl)

# SZ 4377.000 - PS punched section without mounting flange, 23 x 73 mm for TS, VX SE

For mounting on the horizontal and vertical enclosure sections of a TS via support bracket PS.