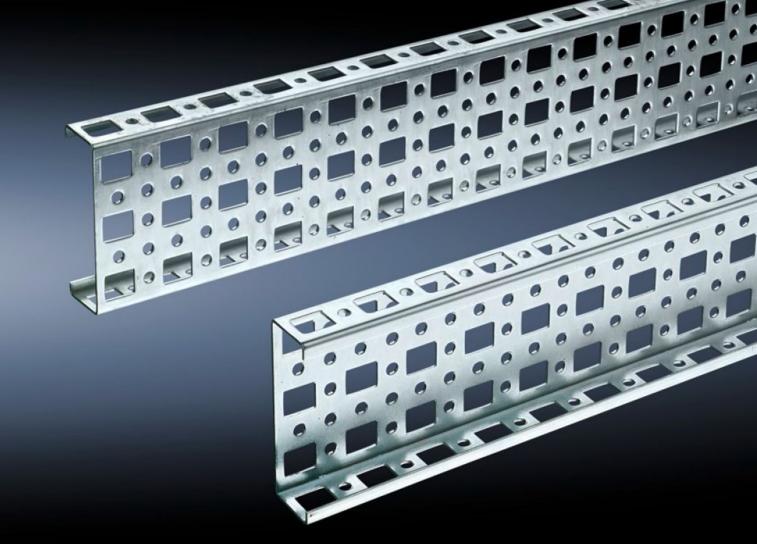

## SZ 4378.000 PS punched section without mounting flange, 23 x 73 mm

State: 9.9.2025 (Source: rittal.com/si-sl)

RIBUTION CLIMATE CONTROL

IT INFRASTRUCTURE SOFTWARE & SERVICES

FRIEDHELM LOH GROUP

ENCLOSURES

# SZ 4378.000 - PS punched section without mounting flange, 23 x 73 mm for TS, VX SE

For mounting on the horizontal and vertical enclosure sections of a TS via support bracket PS.

#### Features

| Model No.             | SZ 4378.000                                                                                                                                                                                                                     |
|-----------------------|---------------------------------------------------------------------------------------------------------------------------------------------------------------------------------------------------------------------------------|
| Material              | Sheet steel                                                                                                                                                                                                                     |
| Surface finish        | Zinc-plated                                                                                                                                                                                                                     |
| Length                | 1.095 mm                                                                                                                                                                                                                        |
| Installation options  | Directly to the vertical enclosure section via support brackets TS, via<br>adaptor rail for PS compatibility in conjunction with support<br>brackets PS<br>Directly on the herizontal anglesure paction via support brackets PS |
| To fit                | Directly on the horizontal enclosure section via support brackets PS                                                                                                                                                            |
|                       | Enclosure type: TS<br>VX SE                                                                                                                                                                                                     |
|                       | Suitable for width or height or depth: 1,200 mm                                                                                                                                                                                 |
| Packs of              | 4 pc(s).                                                                                                                                                                                                                        |
| Net weight            | 4.636                                                                                                                                                                                                                           |
| Gross weight          | 4.834                                                                                                                                                                                                                           |
| Customs tariff number | 73269098                                                                                                                                                                                                                        |
| EAN                   | 4028177100039                                                                                                                                                                                                                   |
| ETIM 9                | EC002625                                                                                                                                                                                                                        |
| ETIM 8                | EC002625                                                                                                                                                                                                                        |
|                       |                                                                                                                                                                                                                                 |