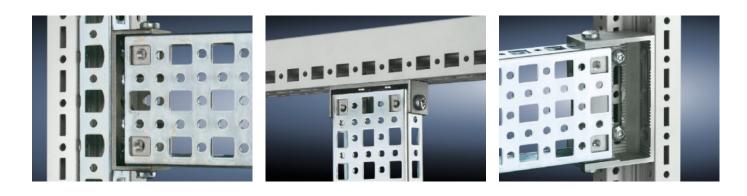

# SZ 4378.000 - PS punched section without mounting flange, 23 x 73 mm for TS, VX SE

For mounting on the horizontal and vertical enclosure sections of a TS via support bracket PS.

#### Features

| Model No.             | SZ 4378.000                                                                                                                                                                                                                     |
|-----------------------|---------------------------------------------------------------------------------------------------------------------------------------------------------------------------------------------------------------------------------|
| Material              | Sheet steel                                                                                                                                                                                                                     |
| Surface finish        | Zinc-plated                                                                                                                                                                                                                     |
| Length                | 1.095 mm                                                                                                                                                                                                                        |
| Installation options  | Directly to the vertical enclosure section via support brackets TS, via<br>adaptor rail for PS compatibility in conjunction with support<br>brackets PS<br>Directly on the herizontal anglesure paction via support brackets PS |
| To fit                | Directly on the horizontal enclosure section via support brackets PS                                                                                                                                                            |
|                       | Enclosure type: TS<br>VX SE                                                                                                                                                                                                     |
|                       | Suitable for width or height or depth: 1,200 mm                                                                                                                                                                                 |
| Packs of              | 4 pc(s).                                                                                                                                                                                                                        |
| Net weight            | 4.636                                                                                                                                                                                                                           |
| Gross weight          | 4.834                                                                                                                                                                                                                           |
| Customs tariff number | 73269098                                                                                                                                                                                                                        |
| EAN                   | 4028177100039                                                                                                                                                                                                                   |
| ETIM 9                | EC002625                                                                                                                                                                                                                        |
| ETIM 8                | EC002625                                                                                                                                                                                                                        |
|                       |                                                                                                                                                                                                                                 |