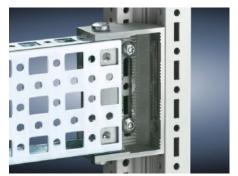

# SZ 4379.000 - PS punched section without mounting flange, 23 x 73 mm for TS, VX SE

For mounting on the horizontal and vertical enclosure sections of a TS via support bracket PS.