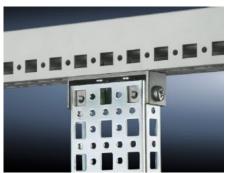

# SZ 4379.000 - PS punched section without mounting flange, 23 x 73 mm for TS, VX SE

For mounting on the horizontal and vertical enclosure sections of a TS via support bracket PS.