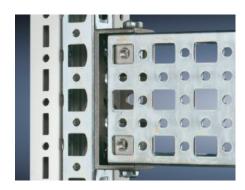

# SZ 4379.000 - PS punched section without mounting flange, 23 x 73 mm for TS, VX SE

For mounting on the horizontal and vertical enclosure sections of a TS via support bracket PS.