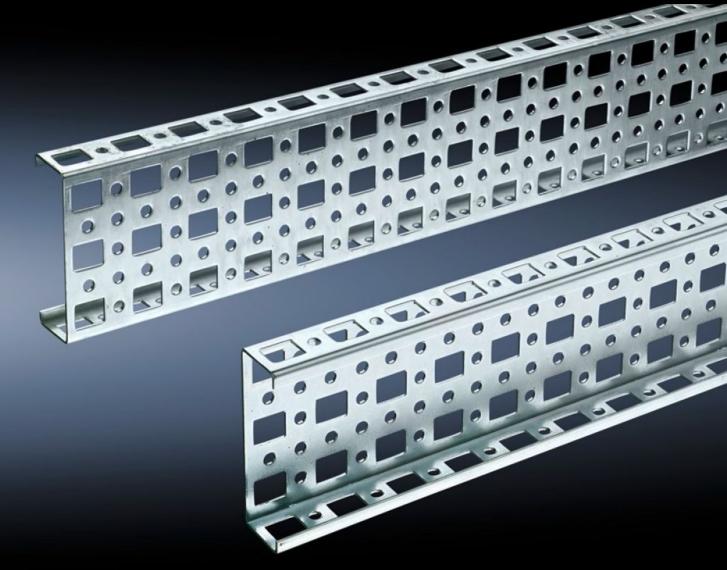

# PS punched section without mounting flange, 23 x 73 mm

State: 10.9.2025 (Source: rittal.com/si-sl)

# SZ 4379.000 - PS punched section without mounting flange, 23 x 73 mm for TS, VX SE

For mounting on the horizontal and vertical enclosure sections of a TS via support bracket PS.