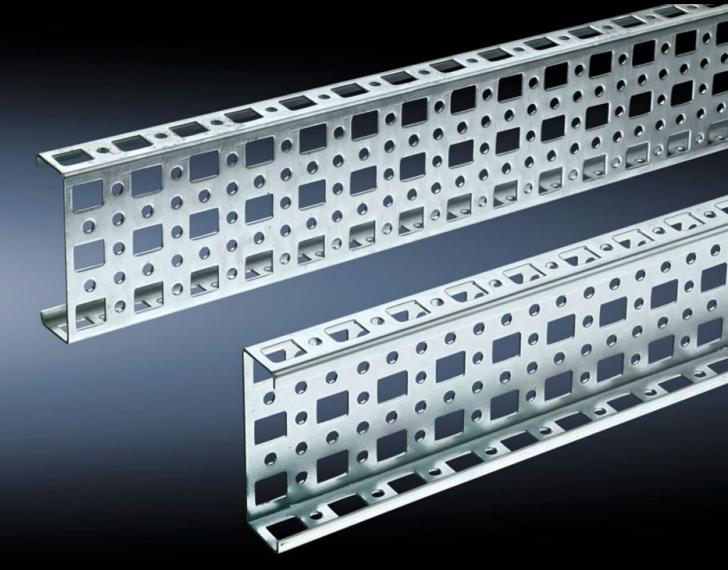

# PS punched section without mounting flange, 23 x 73 mm

State: 16.8.2025 (Source: rittal.com/si-sl)

# SZ 4380.000 - PS punched section without mounting flange, 23 x 73 mm for TS, VX SE

For mounting on the horizontal and vertical enclosure sections of a TS via support bracket PS.

#### **Features**

| Model No.             | SZ 4380.000                                                                                                                                                                                                                     |
|-----------------------|---------------------------------------------------------------------------------------------------------------------------------------------------------------------------------------------------------------------------------|
| Material              | Sheet steel                                                                                                                                                                                                                     |
| Surface finish        | Zinc-plated                                                                                                                                                                                                                     |
| Length                | 1.895 mm                                                                                                                                                                                                                        |
| Installation options  | Directly to the vertical enclosure section via support brackets TS, via<br>adaptor rail for PS compatibility in conjunction with support<br>brackets PS<br>Directly on the horizontal enclosure section via support brackets PS |
| To fit                | Enclosure type: TS<br>VX SE<br>Suitable for width or height or depth: 2,000 mm                                                                                                                                                  |
| Packs of              | 4 pc(s).                                                                                                                                                                                                                        |
| Net weight            | 7.944                                                                                                                                                                                                                           |
| Gross weight          | 8.24                                                                                                                                                                                                                            |
| Customs tariff number | 73269098                                                                                                                                                                                                                        |
| EAN                   | 4028177100077                                                                                                                                                                                                                   |
| ETIM 9                | EC002625                                                                                                                                                                                                                        |
| ETIM 8                | EC002625                                                                                                                                                                                                                        |
|                       |                                                                                                                                                                                                                                 |