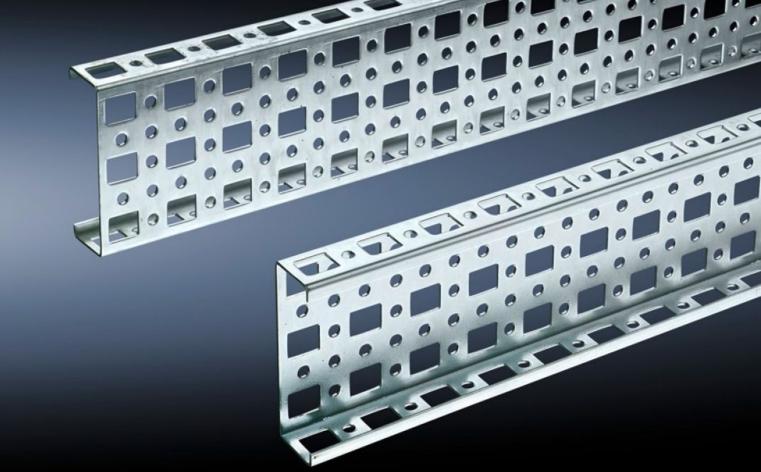

## SZ 4381.000 PS punched section without mounting flange, 23 x 73 mm

CLIMATE CONTROL

IT INFRASTRUCTURE SOFTWARE & SERVICES

State: 20.7.2025 (Source: rittal.com/si-sl)

FRIEDHELM LOH GROUP

ENCLOSURES

# SZ 4381.000 - PS punched section without mounting flange, 23 x 73 mm for TS, VX SE

For mounting on the horizontal and vertical enclosure sections of a TS via support bracket PS.

#### Features

| Model No.             | SZ 4381.000                                                                                                                                                                                                                     |
|-----------------------|---------------------------------------------------------------------------------------------------------------------------------------------------------------------------------------------------------------------------------|
| Material              | Sheet steel                                                                                                                                                                                                                     |
| Surface finish        | Zinc-plated                                                                                                                                                                                                                     |
| Length                | 2.095 mm                                                                                                                                                                                                                        |
| Installation options  | Directly to the vertical enclosure section via support brackets TS, via<br>adaptor rail for PS compatibility in conjunction with support<br>brackets PS<br>Directly on the horizontal enclosure section via support brackets PS |
| To fit                | Enclosure type: TS<br>VX SE<br>Suitable for width or height or depth: 2,200 mm                                                                                                                                                  |
| Packs of              | 4 pc(s).                                                                                                                                                                                                                        |
| Net weight            | 8.608                                                                                                                                                                                                                           |
| Gross weight          | 9.062                                                                                                                                                                                                                           |
| Customs tariff number | 73269098                                                                                                                                                                                                                        |
| EAN                   | 4028177100091                                                                                                                                                                                                                   |
| ETIM 9                | EC002625                                                                                                                                                                                                                        |
| ETIM 8                | EC002625                                                                                                                                                                                                                        |
|                       |                                                                                                                                                                                                                                 |