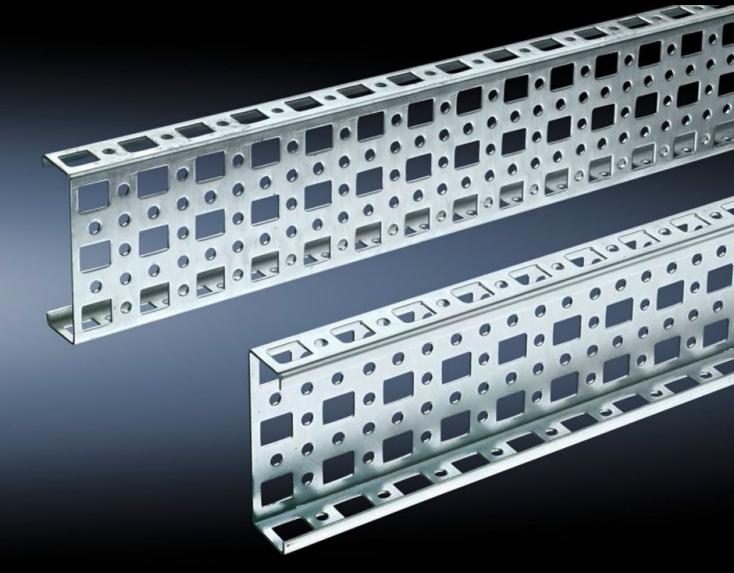

# SZ 4382.000 - PS punched section without mounting flange, 23 x 73 mm for TS, VX SE

For mounting on the horizontal and vertical enclosure sections of a TS via support bracket PS.

#### **Features**

| Model No.             | SZ 4382.000                                                                                                                                                                                                                     |
|-----------------------|---------------------------------------------------------------------------------------------------------------------------------------------------------------------------------------------------------------------------------|
| Material              | Sheet steel                                                                                                                                                                                                                     |
| Surface finish        | Zinc-plated                                                                                                                                                                                                                     |
| Length                | 895 mm                                                                                                                                                                                                                          |
| Installation options  | Directly to the vertical enclosure section via support brackets TS, via<br>adaptor rail for PS compatibility in conjunction with support<br>brackets PS<br>Directly on the horizontal enclosure section via support brackets PS |
| To fit                | Enclosure type: TS<br>VX SE<br>Suitable for width or height or depth: 1,000 mm                                                                                                                                                  |
| Packs of              | 4 pc(s).                                                                                                                                                                                                                        |
| Net weight            | 3.812                                                                                                                                                                                                                           |
| Gross weight          | 3.86                                                                                                                                                                                                                            |
| Customs tariff number | 73269098                                                                                                                                                                                                                        |
| EAN                   | 4028177100114                                                                                                                                                                                                                   |
| ETIM 9                | EC002625                                                                                                                                                                                                                        |
| ETIM 8                | EC002625                                                                                                                                                                                                                        |
|                       |                                                                                                                                                                                                                                 |