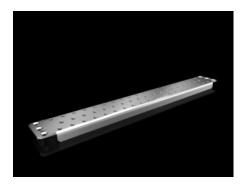

## TS 4396.000 - Support rail 75 x 20 mm for VX, TS, VX SE

For heavy installed equipment such as base isolators or transformers.

#### **Features**

| Model No.            | TS 4396.000                                                                                                                                                                                                                                                                                                                                                                                                |
|----------------------|------------------------------------------------------------------------------------------------------------------------------------------------------------------------------------------------------------------------------------------------------------------------------------------------------------------------------------------------------------------------------------------------------------|
| Design               | Slotted                                                                                                                                                                                                                                                                                                                                                                                                    |
| Product description  | For heavy installed equipment such as base isolators or transformers.                                                                                                                                                                                                                                                                                                                                      |
| Material             | Sheet steel                                                                                                                                                                                                                                                                                                                                                                                                |
| Surface finish       | Zinc-plated                                                                                                                                                                                                                                                                                                                                                                                                |
| Supply includes      | Assembly parts                                                                                                                                                                                                                                                                                                                                                                                             |
| Installation options | On the inner mounting level of the VX enclosure section On the vertical TS enclosure section via snap-on nuts TS 8800.808 or adaptor rails for VX compatibility, height-offset, via TS punched rail 25 x 38 mm On the horizontal TS enclosure section: in the width, in the depth On the VX SE enclosure section in the width (bottom and top) or in the depth (bottom and top) via snap-on nuts 8800.808. |
| To fit               | Enclosure type: VX TS VX SE Width: = 600 mm Depth: = 600 mm                                                                                                                                                                                                                                                                                                                                                |
| Packs of             | 4 pc(s).                                                                                                                                                                                                                                                                                                                                                                                                   |
| Net weight           | 6.232                                                                                                                                                                                                                                                                                                                                                                                                      |