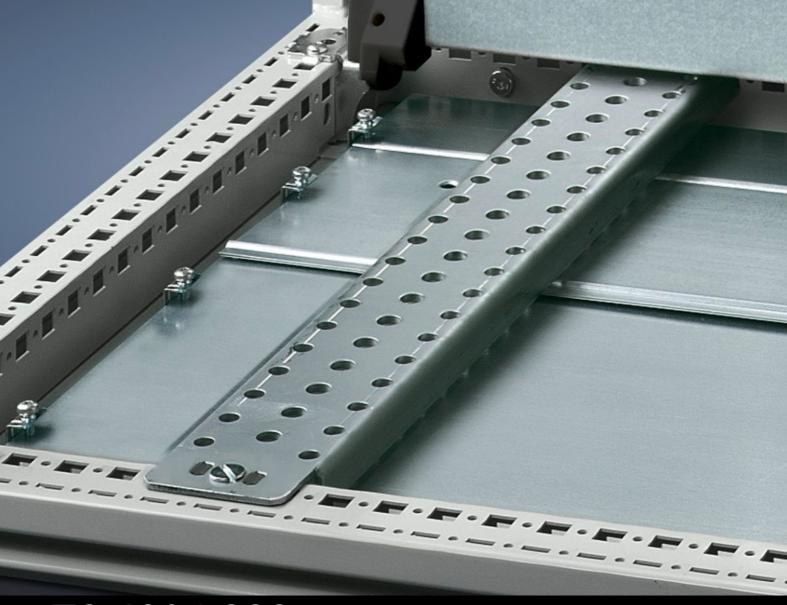

## TS 4396.000 - Support rail 75 x 20 mm for VX, TS, VX SE

For heavy installed equipment such as base isolators or transformers.

#### **Features**

| Model No.            | TS 4396.000                                                                                                                                                                                                                                                                                                                                                                                                |
|----------------------|------------------------------------------------------------------------------------------------------------------------------------------------------------------------------------------------------------------------------------------------------------------------------------------------------------------------------------------------------------------------------------------------------------|
| Design               | Slotted                                                                                                                                                                                                                                                                                                                                                                                                    |
| Product description  | For heavy installed equipment such as base isolators or transformers.                                                                                                                                                                                                                                                                                                                                      |
| Material             | Sheet steel                                                                                                                                                                                                                                                                                                                                                                                                |
| Surface finish       | Zinc-plated                                                                                                                                                                                                                                                                                                                                                                                                |
| Supply includes      | Assembly parts                                                                                                                                                                                                                                                                                                                                                                                             |
| Installation options | On the inner mounting level of the VX enclosure section On the vertical TS enclosure section via snap-on nuts TS 8800.808 or adaptor rails for VX compatibility, height-offset, via TS punched rail 25 x 38 mm On the horizontal TS enclosure section: in the width, in the depth On the VX SE enclosure section in the width (bottom and top) or in the depth (bottom and top) via snap-on nuts 8800.808. |
| To fit               | Enclosure type: VX TS VX SE Width: = 600 mm Depth: = 600 mm                                                                                                                                                                                                                                                                                                                                                |
| Packs of             | 4 pc(s).                                                                                                                                                                                                                                                                                                                                                                                                   |
| Net weight           | 6.232                                                                                                                                                                                                                                                                                                                                                                                                      |