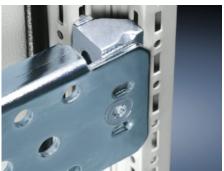

#### **Features**

| Model No.            | TS 4396.000                                                                                                                                                                                                                                                                                                                                                                                                |
|----------------------|------------------------------------------------------------------------------------------------------------------------------------------------------------------------------------------------------------------------------------------------------------------------------------------------------------------------------------------------------------------------------------------------------------|
| Design               | Slotted                                                                                                                                                                                                                                                                                                                                                                                                    |
| Product description  | For heavy installed equipment such as base isolators or transformers.                                                                                                                                                                                                                                                                                                                                      |
| Material             | Sheet steel                                                                                                                                                                                                                                                                                                                                                                                                |
| Surface finish       | Zinc-plated                                                                                                                                                                                                                                                                                                                                                                                                |
| Supply includes      | Assembly parts                                                                                                                                                                                                                                                                                                                                                                                             |
| Installation options | On the inner mounting level of the VX enclosure section On the vertical TS enclosure section via snap-on nuts TS 8800.808 or adaptor rails for VX compatibility, height-offset, via TS punched rail 25 x 38 mm On the horizontal TS enclosure section: in the width, in the depth On the VX SE enclosure section in the width (bottom and top) or in the depth (bottom and top) via snap-on nuts 8800.808. |
| To fit               | Enclosure type: VX TS VX SE Width: = 600 mm Depth: = 600 mm                                                                                                                                                                                                                                                                                                                                                |
| Packs of             | 4 pc(s).                                                                                                                                                                                                                                                                                                                                                                                                   |
| Net weight           | 6.232                                                                                                                                                                                                                                                                                                                                                                                                      |