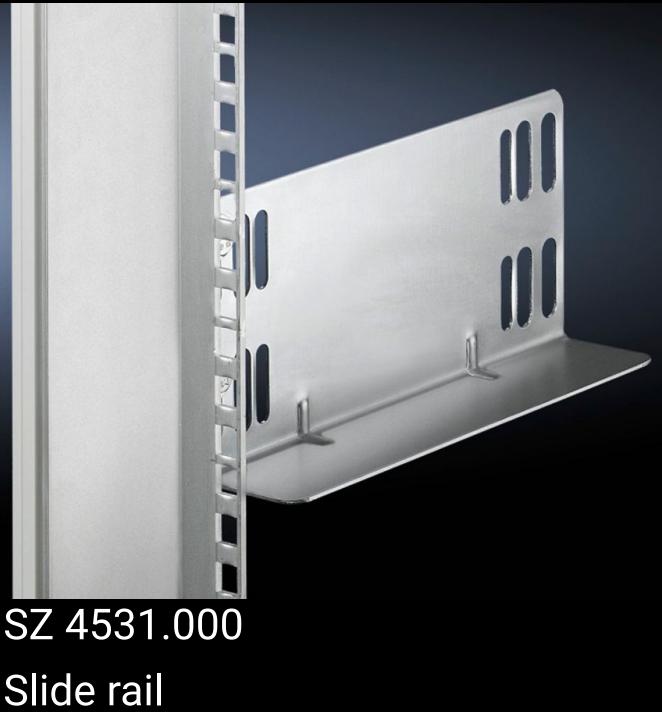

## SZ 4531.000 - Slide rail For TS adaptor section, one-sided mounting

With one-sided mounting on the 482.6 mm (19") adaptor sections.

## Features

| Model No.               | SZ 4531.000                                                                           |
|-------------------------|---------------------------------------------------------------------------------------|
| Product description     | Mounted on the adaptor section , 482.6 mm (19").                                      |
| Material                | Sheet steel                                                                           |
| Surface finish          | Zinc-plated                                                                           |
| Supply includes         | Assembly parts                                                                        |
| Length                  | 270 mm                                                                                |
| Installation dimensions | Installation depth for components: 482.6 mm<br>Installation width for components: 19" |
| Packs of                | 10 pc(s).                                                                             |
| Net weight              | 4.4                                                                                   |
| Gross weight            | 4.595                                                                                 |
| Customs tariff number   | 73269098                                                                              |
| EAN                     | 4028177102408                                                                         |
| ETIM 9                  | EC002620                                                                              |
| ETIM 8                  | EC002620                                                                              |
| ECLASS 8.0              | 27189261                                                                              |
|                         |                                                                                       |