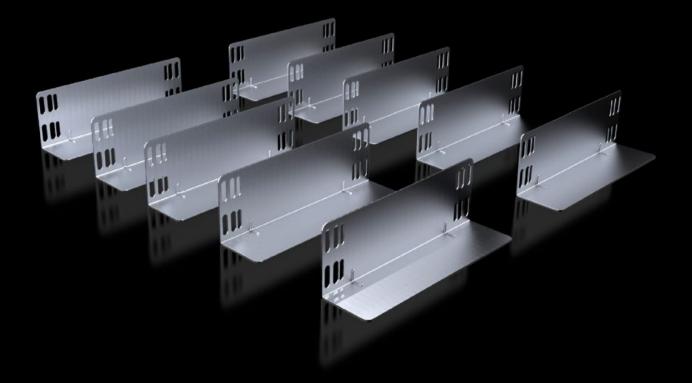

## VX 4531.001 - Slide rail VX for adaptor section 482.6 mm (19") with attachment on one side

Mounted on the adaptor section , 482.6 mm (19").

## Features

| Model No.               | VX 4531.001                            |
|-------------------------|----------------------------------------|
| Product description     |                                        |
| Material                | Sheet steel                            |
| Surface finish          | Zinc-plated                            |
| Supply includes         | Assembly parts                         |
| Length                  | 270 mm                                 |
| Installation dimensions | Installation width for components: 19" |
| Packs of                | 10 pc(s).                              |
| Net weight              | 5                                      |
| Customs tariff number   | 73269098                               |
| EAN                     | 4028177939011                          |
| ETIM 9                  | EC002620                               |
| ETIM 8                  | EC002620                               |
| ECLASS 8.0              | 27189261                               |