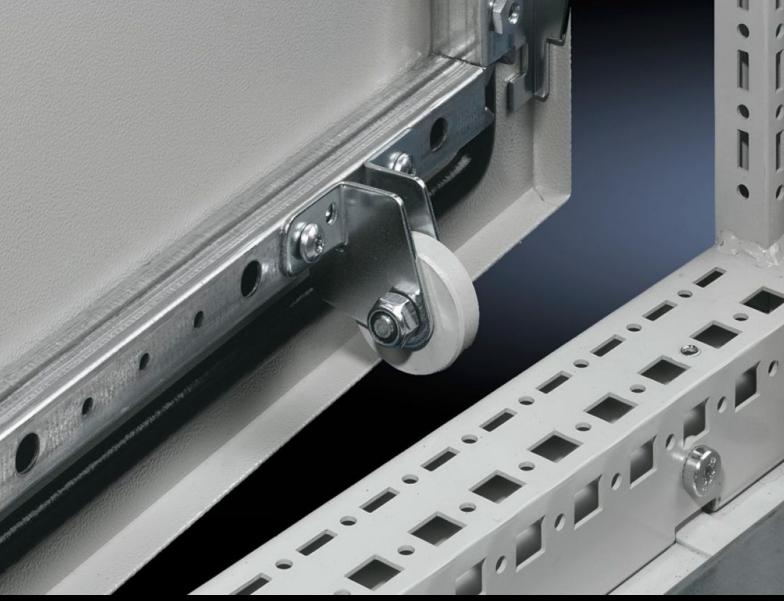

## TS 4538.000 - Ride-up roller for TS, VX SE, PC

Lifts the door with heavy installed equipment (e.g. cooling unit) as a closing aid.

## **Features**

| Model No.             | TS 4538.000                                                                         |
|-----------------------|-------------------------------------------------------------------------------------|
| Product description   | Lifts the door with heavy installed equipment (e.g. cooling unit) as a closing aid. |
| Installation options  | On the tubular door frame                                                           |
| To fit enclosure type | TS<br>VX SE<br>PC                                                                   |
| Packs of              | 10 pc(s).                                                                           |
| Net weight            | 0.81                                                                                |
| Gross weight          | 1.04                                                                                |
| Customs tariff number | 83024900                                                                            |
| EAN                   | 4028177102507                                                                       |
| ETIM 9                | EC002620                                                                            |
| ETIM 8                | EC002620                                                                            |
| ECLASS 8.0            | 27189261                                                                            |