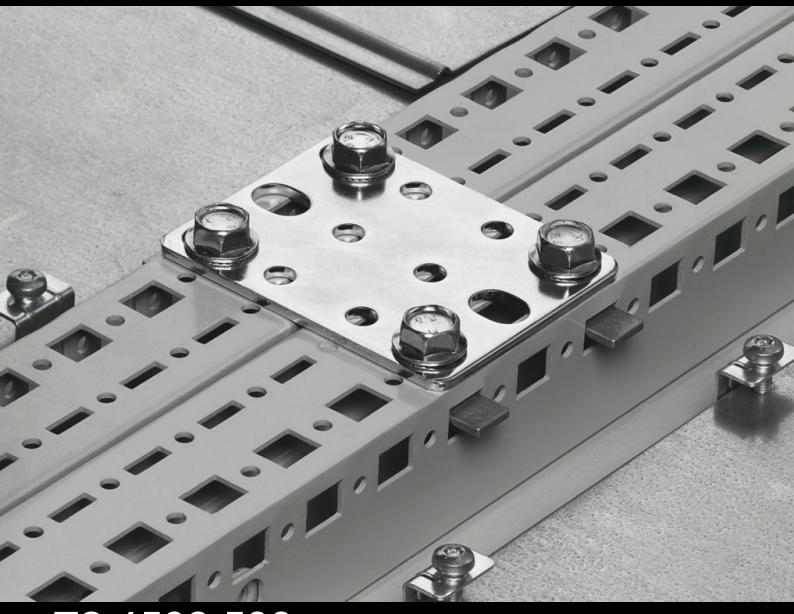

## TS 4582.500 - Baying brackets for TS/TS, TS/PS

For additional stability or if mounting plate brackets, swing frames or busbar supports prevent installation of a baying bracket.

## **Features**

| Model No.             | TS 4582.500                                                                                                                                                 |
|-----------------------|-------------------------------------------------------------------------------------------------------------------------------------------------------------|
| Product description   | For additional stabilisation, or in cases where mounting plate brackets, swing frame or busbar support prevent the installation of angular baying brackets. |
| Material              | Sheet steel                                                                                                                                                 |
| Surface finish        | Zinc-plated                                                                                                                                                 |
| Supply includes       | Assembly parts                                                                                                                                              |
| Assembly instruction  | The snap-on nut is required for mounting on the vertical enclosure section                                                                                  |
| To fit                | Enclosure type: TS 8<br>PS                                                                                                                                  |
| Packs of              | 4 pc(s).                                                                                                                                                    |
| Net weight            | 0.672                                                                                                                                                       |
| Gross weight          | 0.76                                                                                                                                                        |
| Customs tariff number | 83024900                                                                                                                                                    |
| EAN                   | 4028177185531                                                                                                                                               |
| ETIM 9                | EC002622                                                                                                                                                    |
| ETIM 8                | EC002622                                                                                                                                                    |
| ECLASS 8.0            | 27189263                                                                                                                                                    |