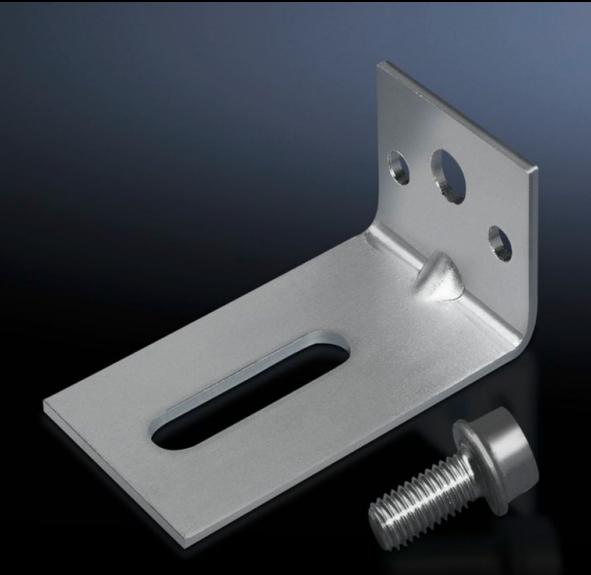

## TS 4595.000 - Wall bracket for VX, VX IT, VX SE, TS, TS IT

For attaching enclosures with a shallow depth and e.g. heavy components on the door or a builtin swing frame, to a wall at the top.

## Features

| Model No.                     | TS 4595.000                                                                                                                          |
|-------------------------------|--------------------------------------------------------------------------------------------------------------------------------------|
| Product description           | For attaching enclosures with a shallow depth and e.g. heavy components on the door or a built-in swing frame, to a wall at the top. |
| Material                      | Sheet steel                                                                                                                          |
| Surface finish                | Zinc-plated                                                                                                                          |
| Packs of                      | 4 pc(s).                                                                                                                             |
| Net weight                    | 1                                                                                                                                    |
| Gross weight                  | 1.16                                                                                                                                 |
| PCF per pack (cradle-to-gate) | 4.3 kg CO2 eq (Cat B)                                                                                                                |
| Note on PCF category          | Category B: PCF value (cradle-to-gate) based on the product weight, approximately calculated and self-declared                       |
| Customs tariff number         | 83024900                                                                                                                             |
| EAN                           | 4028177103740                                                                                                                        |
| ETIM 9                        | EC002625                                                                                                                             |
| ETIM 8                        | EC002625                                                                                                                             |
| ECLASS 8.0                    | 27189234                                                                                                                             |