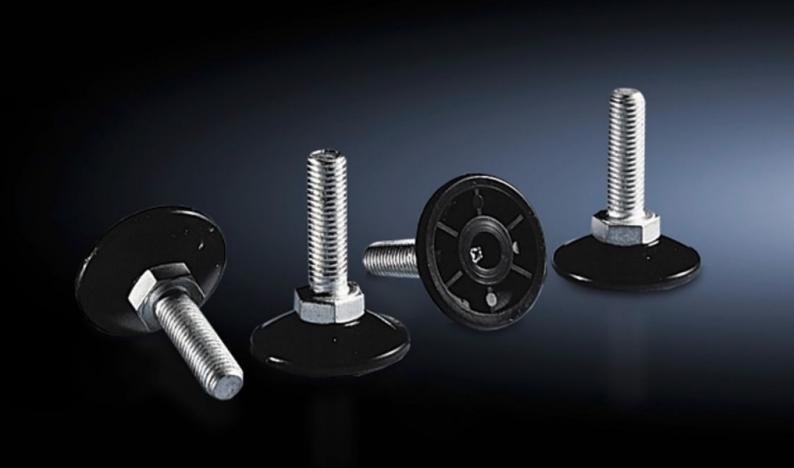

# PS 4612.000 - Levelling feet for VX, TS, TS IT, SE, PC, IW, Blue e+ chillers

To compensate for height differences with floor irregularities. Mounting thread M12. Optionally with hex socket for adjustment from the inside of the enclosure.

#### **Features**

| Model No.                                 | PS 4612.000                                                              |
|-------------------------------------------|--------------------------------------------------------------------------|
| Design                                    | without hex socket                                                       |
| Benefits                                  | To compensate for height differences with floor irregularities           |
| Material                                  | Sheet steel                                                              |
| Assembly instruction                      | A base/plinth adaptor is required for mounting on the VX base/<br>plinth |
| Max. load capacity (static) per component | 3.000 N                                                                  |
| Dimensions                                | Thread: M12 x 40                                                         |
| To fit                                    | Enclosure type: VX TS TS IT VX SE PC IW Blue e+ chillers TX CableNet     |
| Levelling range                           | 18 - 43 mm                                                               |
| Packs of                                  | 4 pc(s).                                                                 |
| Net weight                                | 0.212                                                                    |
| Gross weight                              | 0.229                                                                    |
| Customs tariff number                     | 83024900                                                                 |
| EAN                                       | 4028177105492                                                            |
| E-Number Sweden                           | E7239661                                                                 |
|                                           |                                                                          |