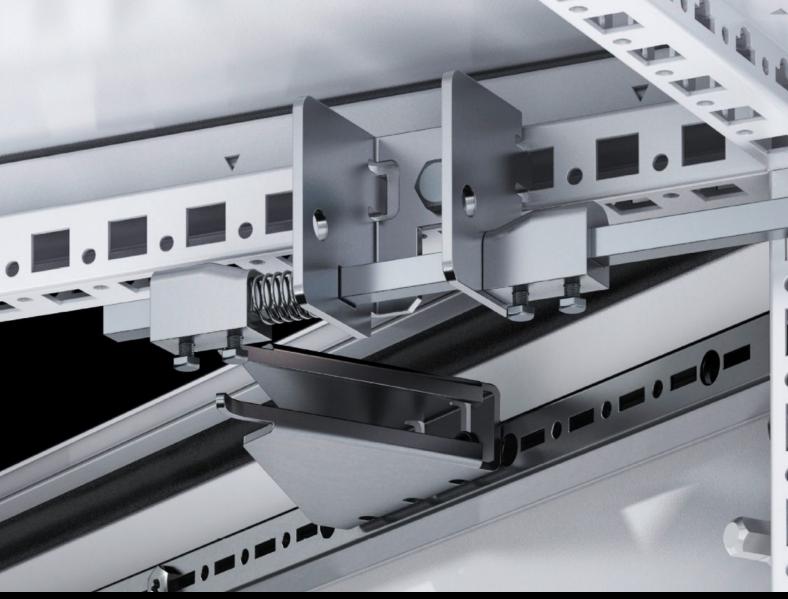

## TS 4912.000 - Operating mechanism

Operating mechanism for fitting in the enclosure with master switch and additionally in every fourth adjacent enclosure.

## **Features**

| Model No.             | TS 4912.000                                                                                                                                                                                    |
|-----------------------|------------------------------------------------------------------------------------------------------------------------------------------------------------------------------------------------|
| Product description   | In conjunction with the isolator door cover, the requirements of UL 508 A are also met for bayed enclosure suites. Depending on the baying combination, different components will be required. |
| Installation options  | Fitted in the enclosure with main switch and additionally in every fourth adjacent enclosure.                                                                                                  |
| Packs of              | 1 pc(s).                                                                                                                                                                                       |
| Net weight            | 0.45                                                                                                                                                                                           |
| Gross weight          | 0.508                                                                                                                                                                                          |
| Customs tariff number | 83024900                                                                                                                                                                                       |
| EAN                   | 4028177113961                                                                                                                                                                                  |
| ETIM 9                | EC000327                                                                                                                                                                                       |
| ETIM 8                | EC000327                                                                                                                                                                                       |
| ECLASS 8.0            | 27409217                                                                                                                                                                                       |