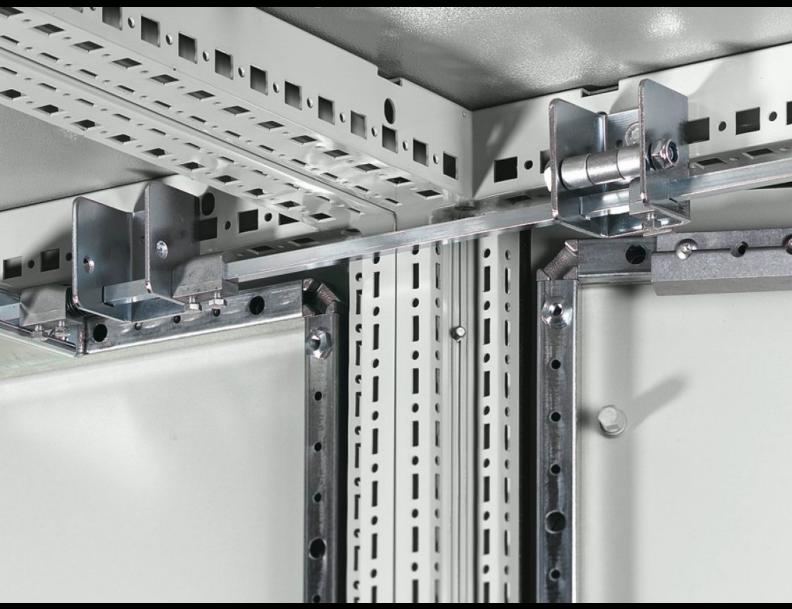

## VX 4916.000 - Interconnecting rods

Interconnecting rods to extend locking from the main enclosure to the adjacent enclosures of a bayed suite.

#### **Features**

| Model No.             | VX 4916.000                                                                                                                                                                                        |
|-----------------------|----------------------------------------------------------------------------------------------------------------------------------------------------------------------------------------------------|
| Product description   | In conjunction with the isolator door cover, the requirements of UL 508 A are also met for bayed enclosure suites. Depending on the baying combination, different components will be required.     |
| Installation options  | To extend locking from the main enclosure to the adjacent enclosures of a bayed suite. An interconnecting rod corresponding to the width of the enclosure is required for each adjacent enclosure. |
| To fit                | Enclosure type: VX<br>TS<br>Width: = 600 mm                                                                                                                                                        |
| To fit                | Enclosure type: VX: = 600 mm<br>Enclosure type: TS                                                                                                                                                 |
| Packs of              | 10 pc(s).                                                                                                                                                                                          |
| Net weight            | 2.8                                                                                                                                                                                                |
| Gross weight          | 2.98                                                                                                                                                                                               |
| Customs tariff number | 83015000                                                                                                                                                                                           |
| EAN                   | 4028177113985                                                                                                                                                                                      |
| ETIM 9                | EC000327                                                                                                                                                                                           |
| ETIM 8                | EC000327                                                                                                                                                                                           |
|                       |                                                                                                                                                                                                    |