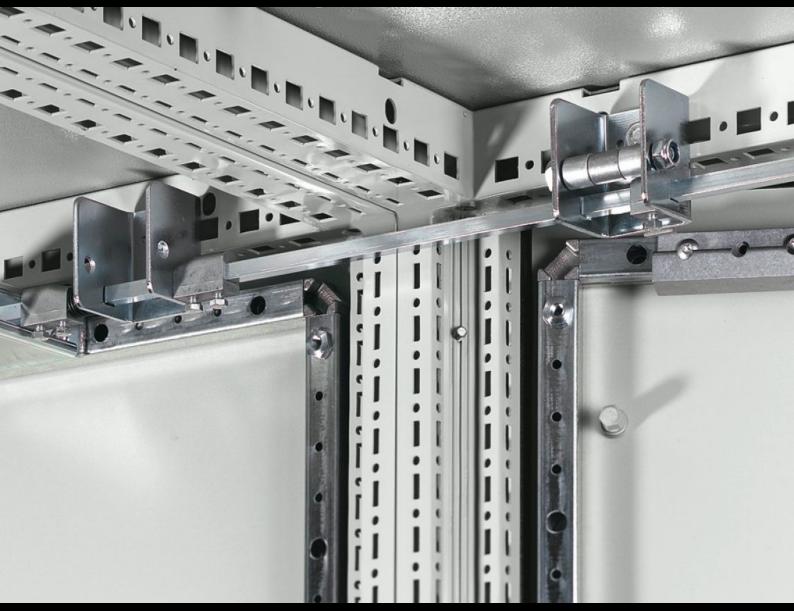

# VX 4918.000 - Interconnecting rods

Interconnecting rods to extend locking from the main enclosure to the adjacent enclosures of a bayed suite.

#### **Features**

| Model No.             | VX 4918.000                                                                                                                                                                                        |
|-----------------------|----------------------------------------------------------------------------------------------------------------------------------------------------------------------------------------------------|
| Product description   | In conjunction with the isolator door cover, the requirements of UL 508 A are also met for bayed enclosure suites. Depending on the baying combination, different components will be required.     |
| Installation options  | To extend locking from the main enclosure to the adjacent enclosures of a bayed suite. An interconnecting rod corresponding to the width of the enclosure is required for each adjacent enclosure. |
| To fit                | Enclosure type: VX<br>TS<br>Width: = 800 mm                                                                                                                                                        |
| To fit                | Enclosure type: VX: = 800 mm<br>Enclosure type: TS                                                                                                                                                 |
| Packs of              | 10 pc(s).                                                                                                                                                                                          |
| Net weight            | 3.81                                                                                                                                                                                               |
| Gross weight          | 4.013                                                                                                                                                                                              |
| Customs tariff number | 73269098                                                                                                                                                                                           |
| EAN                   | 4028177114005                                                                                                                                                                                      |
| ETIM 9                | EC000327                                                                                                                                                                                           |
| ETIM 8                | EC000327                                                                                                                                                                                           |
|                       |                                                                                                                                                                                                    |