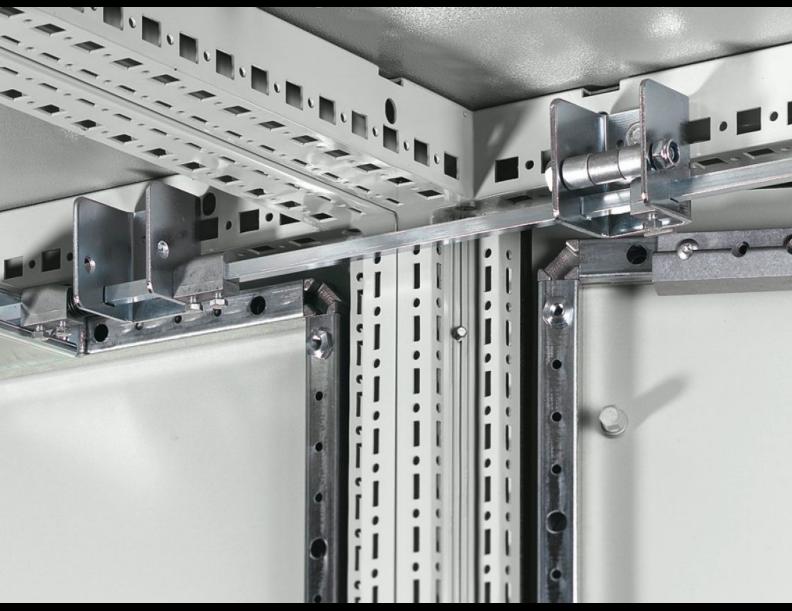

# VX 4920.000 - Interconnecting rods

Interconnecting rods to extend locking from the main enclosure to the adjacent enclosures of a bayed suite.

#### **Features**

| Model No.             | VX 4920.000                                                                                                                                                                                        |
|-----------------------|----------------------------------------------------------------------------------------------------------------------------------------------------------------------------------------------------|
| Product description   | In conjunction with the isolator door cover, the requirements of UL 508 A are also met for bayed enclosure suites. Depending on the baying combination, different components will be required.     |
| Installation options  | To extend locking from the main enclosure to the adjacent enclosures of a bayed suite. An interconnecting rod corresponding to the width of the enclosure is required for each adjacent enclosure. |
| To fit                | Enclosure type: VX<br>TS<br>Width: = 1,200 mm                                                                                                                                                      |
| To fit                | Enclosure type: VX: = 1,200 mm<br>Enclosure type: TS                                                                                                                                               |
| Packs of              | 10 pc(s).                                                                                                                                                                                          |
| Net weight            | 5.69                                                                                                                                                                                               |
| Gross weight          | 5.992                                                                                                                                                                                              |
| Customs tariff number | 73269098                                                                                                                                                                                           |
| EAN                   | 4028177114029                                                                                                                                                                                      |
| ETIM 9                | EC000327                                                                                                                                                                                           |
| ETIM 8                | EC000327                                                                                                                                                                                           |
|                       |                                                                                                                                                                                                    |