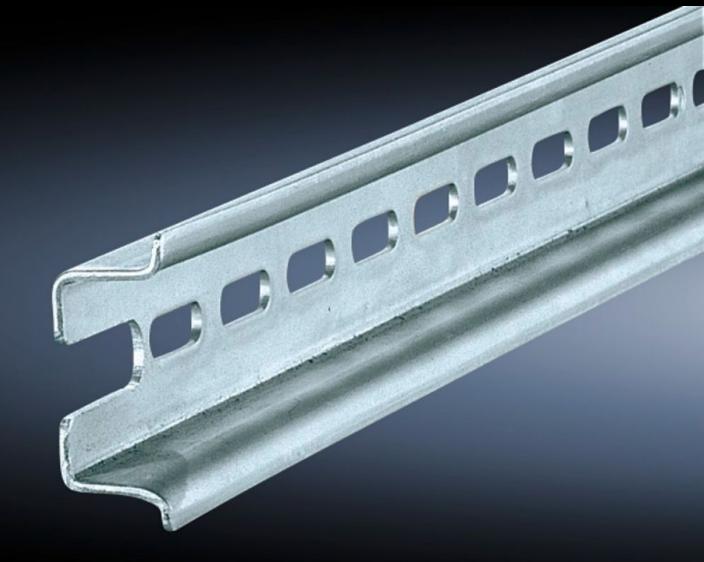

## SZ 4933.000 - Support rail TH 35/15 to EN 60 715 for VX, TS, VX SE

For snap-mounting terminals or other components with a snap-in system to EN 60 715.

## **Features**

| Model No.                     | SZ 4933.000                                                                                                   |
|-------------------------------|---------------------------------------------------------------------------------------------------------------|
| Product description           | For snap-mounting terminals or other components with a snap-in system to EN 60 715.                           |
| Material                      | Sheet steel                                                                                                   |
| Surface finish                | Zinc-plated                                                                                                   |
| Length support rail           | 455 mm                                                                                                        |
| To fit                        | Enclosure type: VX<br>TS<br>Width: = 500 mm<br>Depth: = 500 mm                                                |
| Packs of                      | 6 pc(s).                                                                                                      |
| Net weight                    | 1.602                                                                                                         |
| Gross weight                  | 1.69                                                                                                          |
| PCF per pack (cradle-to-gate) | 6.4 kg CO2 eq (Cat B)                                                                                         |
| Note on PCF category          | Category B: PCF value (cradle-to-gate) based on the product weight approximately calculated and self-declared |
| Customs tariff number         | 73269098                                                                                                      |
| EAN                           | 4028177114371                                                                                                 |
| ETIM 9                        | EC001285                                                                                                      |
| ETIM 8                        | EC001285                                                                                                      |
| ECLASS 8.0                    | 27400602                                                                                                      |