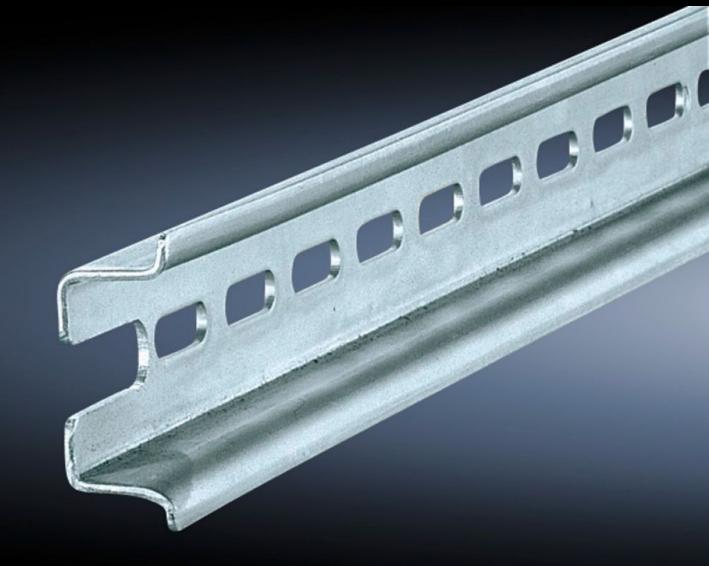

## SZ 4935.000 - Support rail TH 35/15 to EN 60 715 for VX, TS, VX SE

For snap-mounting terminals or other components with a snap-in system to EN 60 715.

## **Features**

| SZ 4935.000                                                                                                    |
|----------------------------------------------------------------------------------------------------------------|
| For snap-mounting terminals or other components with a snap-in system to EN 60 715.                            |
| Sheet steel                                                                                                    |
| Zinc-plated                                                                                                    |
| 755 mm                                                                                                         |
| In base/plinth width 800 mm                                                                                    |
| Enclosure type: VX TS Width: = 800 mm Depth: = 800 mm                                                          |
| Base/plinth system AX                                                                                          |
| 6 pc(s).                                                                                                       |
| 2.64                                                                                                           |
| 2.882                                                                                                          |
| 10.8 kg CO2 eq (Cat B)                                                                                         |
| Category B: PCF value (cradle-to-gate) based on the product weight, approximately calculated and self-declared |
| 73269098                                                                                                       |
| 4028177114418                                                                                                  |
|                                                                                                                |
| EC001285                                                                                                       |
| EC001285<br>EC001285                                                                                           |
|                                                                                                                |