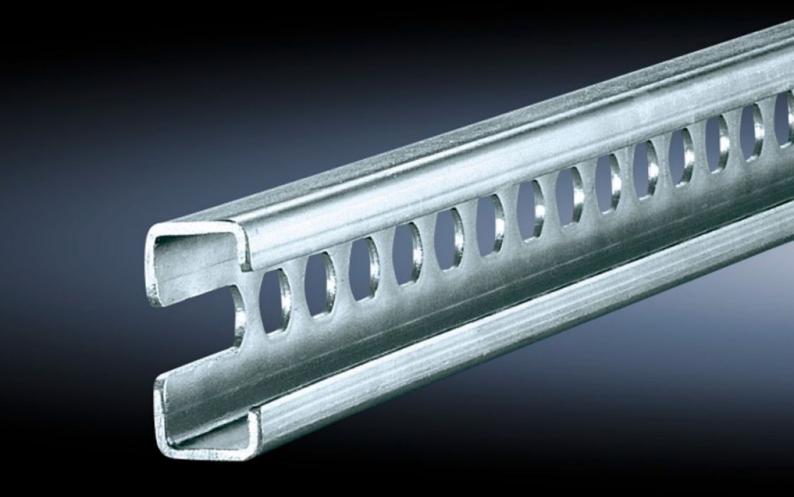

# SZ 4945.000 - C rails 30/15 to EN 60 715 for VX, TS, VX SE

For direct external mounting on the horizontal enclosure section or vertical enclosure section with additional assembly components.

#### **Features**

| SZ 4945.000                                                                                                                                                                                                                                                                                                                                                                                                                                                                                                                                                           |
|-----------------------------------------------------------------------------------------------------------------------------------------------------------------------------------------------------------------------------------------------------------------------------------------------------------------------------------------------------------------------------------------------------------------------------------------------------------------------------------------------------------------------------------------------------------------------|
| Sheet steel                                                                                                                                                                                                                                                                                                                                                                                                                                                                                                                                                           |
| Zinc-plated                                                                                                                                                                                                                                                                                                                                                                                                                                                                                                                                                           |
| 755 mm                                                                                                                                                                                                                                                                                                                                                                                                                                                                                                                                                                |
| On the inner mounting level of the VX enclosure section On the vertical TS, VX SE enclosure section via snap-on nuts TS 8800.808 or adaptor rails for VX compatibility On the horizontal VX SE enclosure section in the width, top and bottom On the horizontal VX SE enclosure section in the depth at the bottom (without mounting plate) and at the top via snap-on nuts 8800.808. On the horizontal TS enclosure section In the width or depth of the 3-part AX. Depending on the installation situation, the bar will need to be shortened to the required size. |
| In base/plinth width 800 mm on the base/plinth trim panels, in conjunction with holder/spacer                                                                                                                                                                                                                                                                                                                                                                                                                                                                         |
| In base/plinth width 800 mm, in conjunction with metal multi-tooth screws                                                                                                                                                                                                                                                                                                                                                                                                                                                                                             |
|                                                                                                                                                                                                                                                                                                                                                                                                                                                                                                                                                                       |