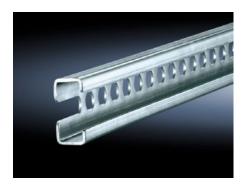

# SZ 4945.000 - C rails 30/15 to EN 60 715 for VX, TS, VX SE

For direct external mounting on the horizontal enclosure section or vertical enclosure section with additional assembly components.

#### **Features**

| SZ 4945.000                                                                                                                                                                                                                                                                                                                                                                                                                                                                                                                                                           |
|-----------------------------------------------------------------------------------------------------------------------------------------------------------------------------------------------------------------------------------------------------------------------------------------------------------------------------------------------------------------------------------------------------------------------------------------------------------------------------------------------------------------------------------------------------------------------|
| Sheet steel                                                                                                                                                                                                                                                                                                                                                                                                                                                                                                                                                           |
| Zinc-plated                                                                                                                                                                                                                                                                                                                                                                                                                                                                                                                                                           |
| 755 mm                                                                                                                                                                                                                                                                                                                                                                                                                                                                                                                                                                |
| On the inner mounting level of the VX enclosure section On the vertical TS, VX SE enclosure section via snap-on nuts TS 8800.808 or adaptor rails for VX compatibility On the horizontal VX SE enclosure section in the width, top and bottom On the horizontal VX SE enclosure section in the depth at the bottom (without mounting plate) and at the top via snap-on nuts 8800.808. On the horizontal TS enclosure section In the width or depth of the 3-part AX. Depending on the installation situation, the bar will need to be shortened to the required size. |
| In base/plinth width 800 mm on the base/plinth trim panels, in conjunction with holder/spacer                                                                                                                                                                                                                                                                                                                                                                                                                                                                         |
| In base/plinth width 800 mm, in conjunction with metal multi-tooth screws                                                                                                                                                                                                                                                                                                                                                                                                                                                                                             |
|                                                                                                                                                                                                                                                                                                                                                                                                                                                                                                                                                                       |