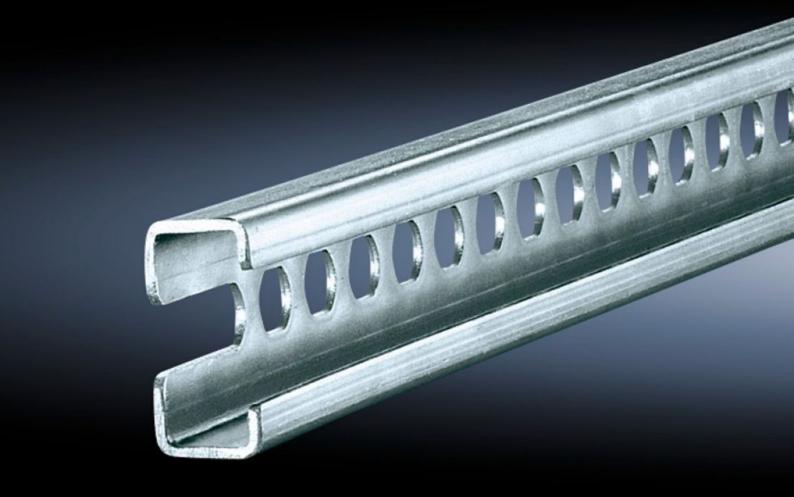

# SZ 4946.000 - C rails 30/15 to EN 60 715 for VX, TS, VX SE

For direct external mounting on the horizontal enclosure section or vertical enclosure section with additional assembly components.

#### **Features**

| SZ 4946.000                                                                                                                                                                                                                                                                                                                                                                                                                                                                                                                                                           |
|-----------------------------------------------------------------------------------------------------------------------------------------------------------------------------------------------------------------------------------------------------------------------------------------------------------------------------------------------------------------------------------------------------------------------------------------------------------------------------------------------------------------------------------------------------------------------|
| Sheet steel                                                                                                                                                                                                                                                                                                                                                                                                                                                                                                                                                           |
| Zinc-plated                                                                                                                                                                                                                                                                                                                                                                                                                                                                                                                                                           |
| 955 mm                                                                                                                                                                                                                                                                                                                                                                                                                                                                                                                                                                |
| On the inner mounting level of the VX enclosure section On the vertical TS, VX SE enclosure section via snap-on nuts TS 8800.808 or adaptor rails for VX compatibility On the horizontal VX SE enclosure section in the width, top and bottom On the horizontal VX SE enclosure section in the depth at the bottom (without mounting plate) and at the top via snap-on nuts 8800.808. On the horizontal TS enclosure section In the width or depth of the 3-part AX. Depending on the installation situation, the bar will need to be shortened to the required size. |
| In base/plinth width 1000 mm on the base/plinth trim panels, in conjunction with holder/spacer                                                                                                                                                                                                                                                                                                                                                                                                                                                                        |
| In base/plinth width 1000 mm, in conjunction with metal multi-tooth screws                                                                                                                                                                                                                                                                                                                                                                                                                                                                                            |
|                                                                                                                                                                                                                                                                                                                                                                                                                                                                                                                                                                       |