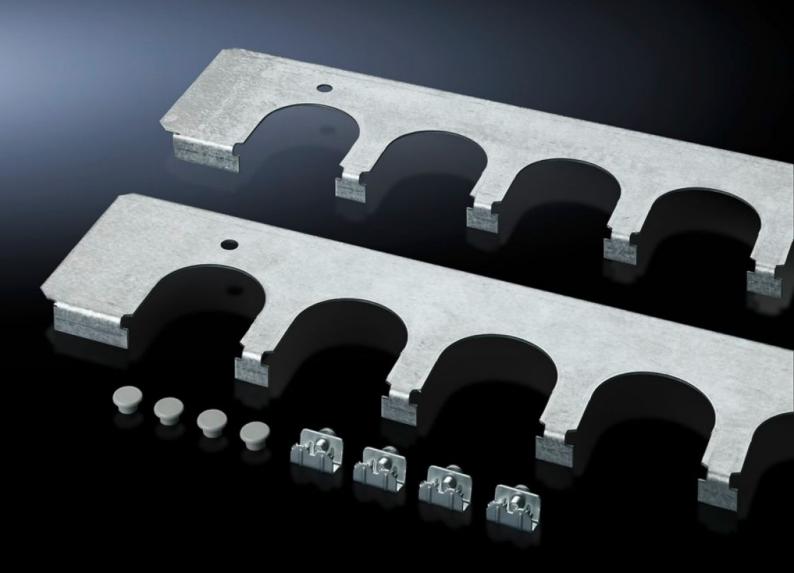

## SZ 5001.229 - Cable entry plates for installation in TP TopConsole system

Secure cable routing in conjunction with cable entry grommets, connector grommets. Fitted instead of standard gland plates.

## Features

| Model No.             | SZ 5001.229                                                                                                                 |
|-----------------------|-----------------------------------------------------------------------------------------------------------------------------|
| Product description   | Secure cable routing in conjunction with cable entry grommets, connector grommets. Fitted instead of standard gland plates. |
| Material              | Sheet steel                                                                                                                 |
| Surface finish        | Zinc-plated                                                                                                                 |
| Supply includes       | Assembly parts                                                                                                              |
| To fit                | Enclosure type: TP: = 1,200 mm                                                                                              |
| Packs of              | 1 pc(s).                                                                                                                    |
| Net weight            | 0.56                                                                                                                        |
| Gross weight          | 0.66                                                                                                                        |
| Customs tariff number | 73269098                                                                                                                    |
| EAN                   | 4028177523333                                                                                                               |
| ETIM 9                | EC002620                                                                                                                    |
| ETIM 8                | EC002620                                                                                                                    |
| ECLASS 8.0            | 27189261                                                                                                                    |