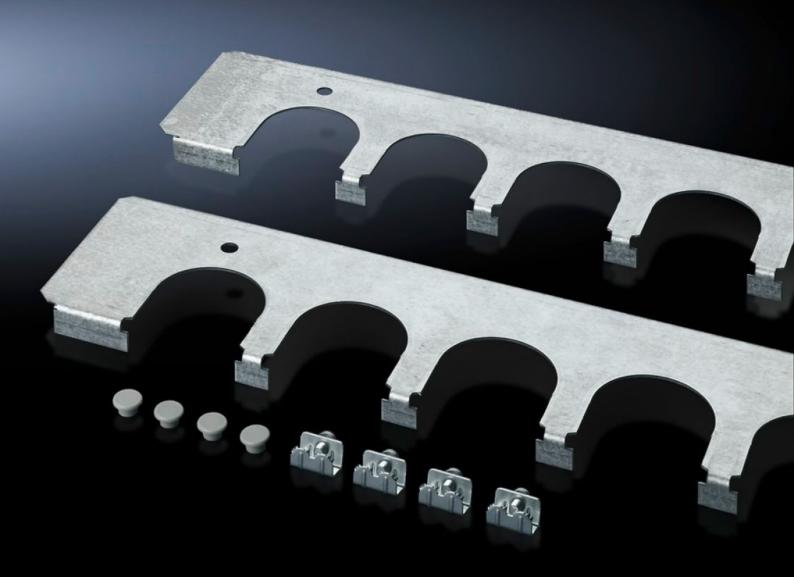

## SZ 5001.237 - Cable entry plates for installation in TP TopConsole system

Secure cable routing in conjunction with cable entry grommets, connector grommets. Fitted instead of standard gland plates.

## Features

| Model No.             | SZ 5001.237                                                                                                                 |
|-----------------------|-----------------------------------------------------------------------------------------------------------------------------|
| Product description   | Secure cable routing in conjunction with cable entry grommets, connector grommets. Fitted instead of standard gland plates. |
| Material              | Sheet steel                                                                                                                 |
| Surface finish        | Zinc-plated                                                                                                                 |
| Supply includes       | Assembly parts                                                                                                              |
| To fit                | Enclosure type: TP: = 1,600 mm                                                                                              |
| Packs of              | 1 pc(s).                                                                                                                    |
| Net weight            | 0.839                                                                                                                       |
| Gross weight          | 0.84                                                                                                                        |
| Customs tariff number | 73269098                                                                                                                    |
| EAN                   | 4028177556881                                                                                                               |
| ETIM 9                | EC002620                                                                                                                    |
| ETIM 8                | EC002620                                                                                                                    |
| ECLASS 8.0            | 27189261                                                                                                                    |