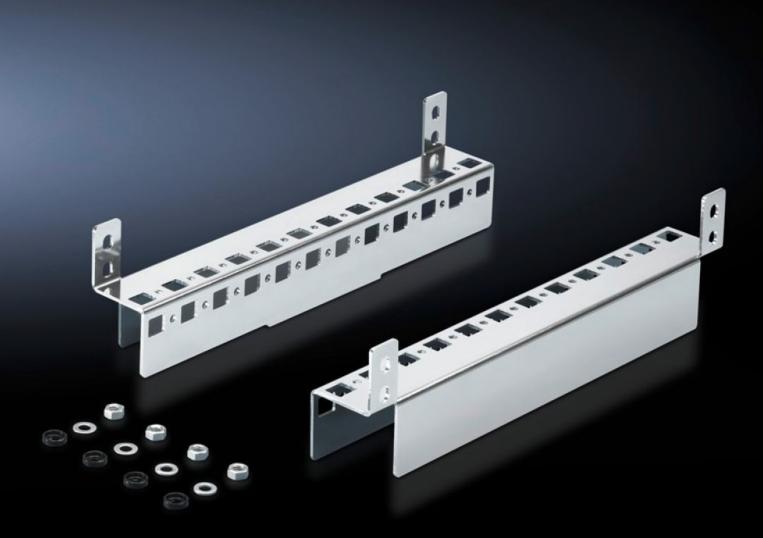

## CM 5001.370 - Base configuration rail for TP

For mounting in the enclosure depth, on the existing threaded bolts, no machining required. System punchings on 2 sides. Creates additional installation options.

### Features

| Model No.                     | CM 5001.370                                                                                                                                                             |
|-------------------------------|-------------------------------------------------------------------------------------------------------------------------------------------------------------------------|
| Product description           | For mounting in the enclosure depth, on the existing threaded bolts,<br>no machining required. System punchings on 2 sides. Creates<br>additional installation options. |
| Material                      | Sheet steel                                                                                                                                                             |
| Surface finish                | Zinc-plated                                                                                                                                                             |
| Supply includes               | Assembly parts                                                                                                                                                          |
| To fit                        | Enclosure type: TP<br>Depth: = 400 mm                                                                                                                                   |
| Packs of                      | 2 pc(s).                                                                                                                                                                |
| Net weight                    | 1                                                                                                                                                                       |
| Gross weight                  | 1.075                                                                                                                                                                   |
| PCF per pack (cradle-to-gate) | 4.1 kg CO2 eq (Cat B)                                                                                                                                                   |
| Note on PCF category          | Category B: PCF value (cradle-to-gate) based on the product weight, approximately calculated and self-declared                                                          |
| Customs tariff number         | 73269098                                                                                                                                                                |
| EAN                           | 4028177620599                                                                                                                                                           |
| ETIM 9                        | EC002625                                                                                                                                                                |
|                               |                                                                                                                                                                         |