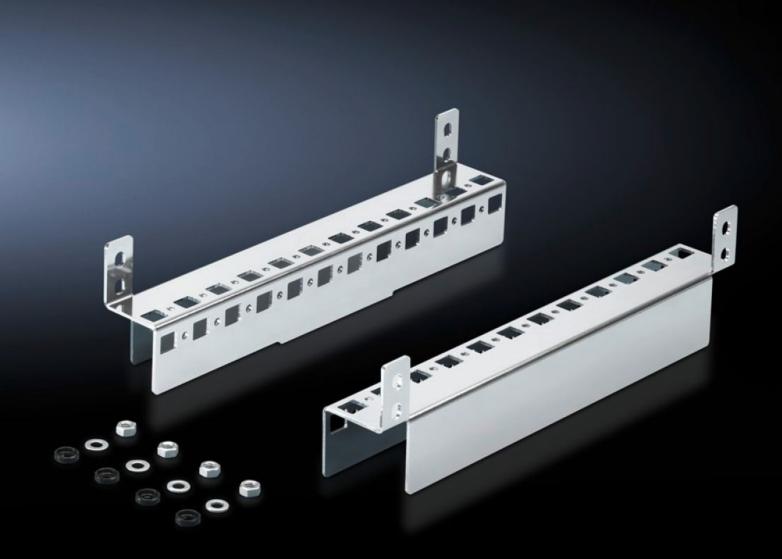

## CM 5001.371 - Base configuration rail for TP

For mounting in the enclosure depth, on the existing threaded bolts, no machining required. System punchings on 2 sides. Creates additional installation options.

## **Features**

| Model No.             | CM 5001.371                                                                                                                                                       |
|-----------------------|-------------------------------------------------------------------------------------------------------------------------------------------------------------------|
| Product description   | For mounting in the enclosure depth, on the existing threaded bolts, no machining required. System punchings on 2 sides. Creates additional installation options. |
| Material              | Sheet steel                                                                                                                                                       |
| Surface finish        | Zinc-plated                                                                                                                                                       |
| Supply includes       | Assembly parts                                                                                                                                                    |
| To fit                | Enclosure type: TP<br>Depth: = 300 mm                                                                                                                             |
| Packs of              | 2 pc(s).                                                                                                                                                          |
| Net weight            | 0.6                                                                                                                                                               |
| Gross weight          | 0.687                                                                                                                                                             |
| Customs tariff number | 73269098                                                                                                                                                          |
| EAN                   | 4028177620605                                                                                                                                                     |
| ETIM 9                | EC002625                                                                                                                                                          |
| ETIM 8                | EC002625                                                                                                                                                          |
| ECLASS 8.0            | 27189234                                                                                                                                                          |