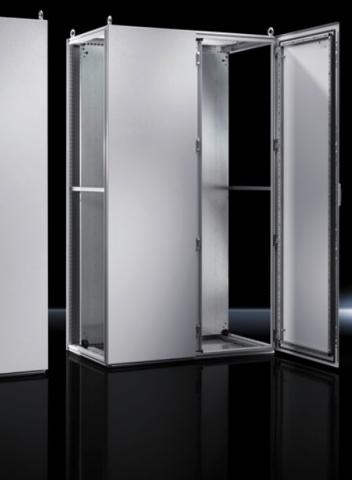

## TS 5050.121 - Rear panel for VX SE, TS

## Features

| Model No.       | TS 5050.121                        |
|-----------------|------------------------------------|
| Surface finish  | Powder-coated                      |
| Colour          | RAL 7035                           |
| Supply includes | Rear panel<br>Assembly parts (set) |
| Dimensions      | Width: 800 mm<br>Height: 1,800 mm  |
| Packs of        | 1 pc(s).                           |
| Net weight      | 18                                 |
| Gross weight    | 33                                 |
| EAN             | 4028177650114                      |
| ETIM 9          | EC002524                           |
| ETIM 8          | EC002524                           |
| ECLASS 8.0      | 27182101                           |
|                 |                                    |