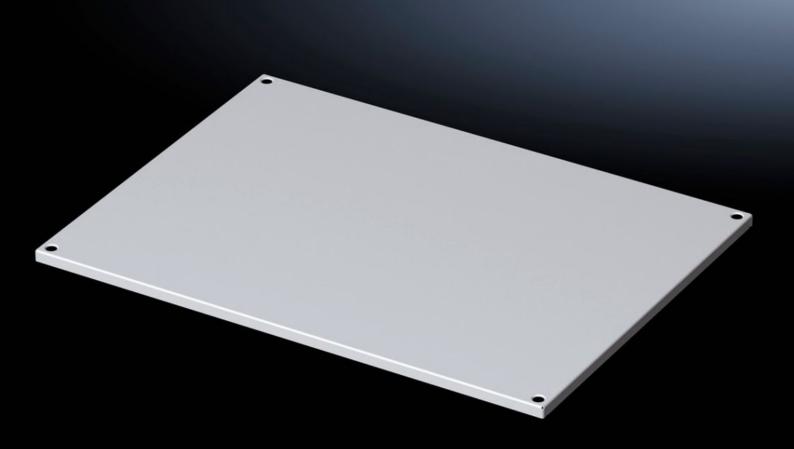

## VX 5051.049 - Roof plate for VX

## **Features**

| Model No.      | VX 5051.049                                                  |
|----------------|--------------------------------------------------------------|
| Material       | Sheet steel                                                  |
| Surface finish | Dipcoat-primed, powder-coated on the outside, textured paint |
| Colour         | RAL 7035                                                     |
| To fit         | Enclosure type: VX                                           |
|                | Width: 1,200 mm                                              |
|                | Depth: 400 mm                                                |
| Packs of       | 1 pc(s).                                                     |
| Net weight     | 5.4                                                          |
| Gross weight   | 7.4                                                          |
| EAN            | 4028177928114                                                |
| ETIM 9         | EC000744                                                     |
| ETIM 8         | EC000261                                                     |
| ECLASS 8.0     | 27182405                                                     |
|                |                                                              |