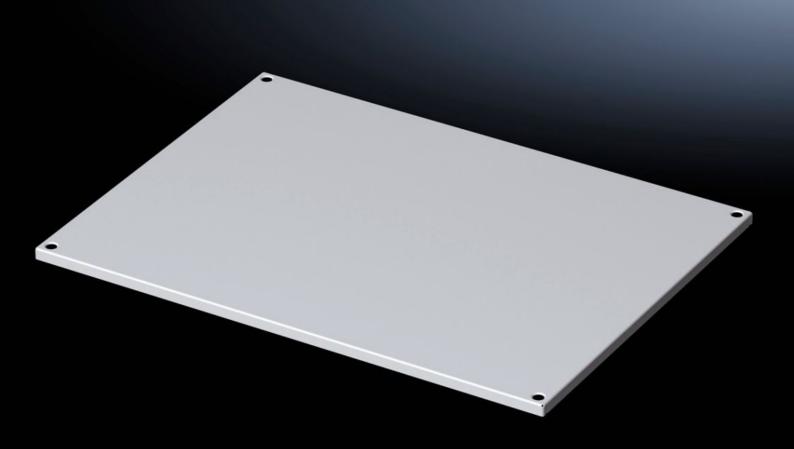

## VX 5051.053 Roof plate

State: 24.8.2025 (Source: rittal.com/si-sl)

## VX 5051.053 - Roof plate for VX

## **Features**

| Model No.      | VX 5051.053                                                  |
|----------------|--------------------------------------------------------------|
| Material       | Sheet steel                                                  |
| Surface finish | Dipcoat-primed, powder-coated on the outside, textured paint |
| Colour         | RAL 7035                                                     |
| To fit         | Enclosure type: VX                                           |
|                | Width: 400 mm                                                |
|                | Depth: 500 mm                                                |
| Packs of       | 1 pc(s).                                                     |
| Net weight     | 2.2                                                          |
| Gross weight   | 4.2                                                          |
| EAN            | 4028177928077                                                |
| ETIM 9         | EC000744                                                     |
| ETIM 8         | EC000261                                                     |
| ECLASS 8.0     | 27182405                                                     |
|                |                                                              |