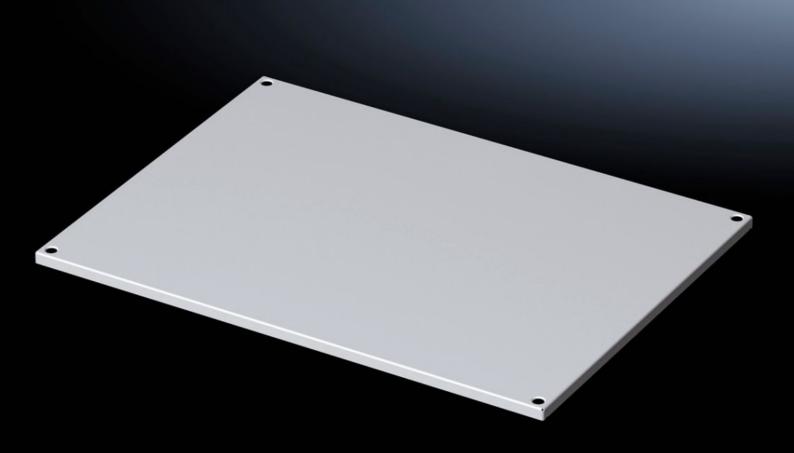

## VX 5051.059 Roof plate

State: 25.8.2025 (Source: rittal.com/si-sl)

## VX 5051.059 - Roof plate for VX

## **Features**

| Model No.      | VX 5051.059                                                  |
|----------------|--------------------------------------------------------------|
| Material       | Sheet steel                                                  |
| Surface finish | Dipcoat-primed, powder-coated on the outside, textured paint |
| Colour         | RAL 7035                                                     |
| To fit         | Enclosure type: VX                                           |
|                | Width: 800 mm                                                |
|                | Depth: 400 mm                                                |
| Packs of       | 1 pc(s).                                                     |
| Net weight     | 3.6                                                          |
| Gross weight   | 5.6                                                          |
| EAN            | 4028177928015                                                |
| ETIM 9         | EC000744                                                     |
| ETIM 8         | EC000261                                                     |
| ECLASS 8.0     | 27182405                                                     |
|                |                                                              |