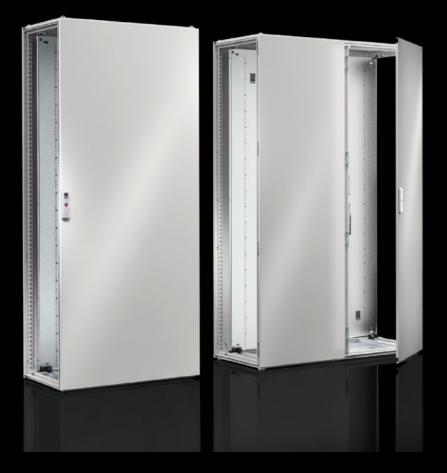

## VX 5051.084 - Rear panel for VX

## Features

| Model No.      | VX 5051.084                                                  |
|----------------|--------------------------------------------------------------|
| Material       | Sheet steel                                                  |
| Surface finish | Dipcoat-primed, powder-coated on the outside, textured paint |
| Colour         | RAL 7035                                                     |
| To fit         | Enclosure type: VX                                           |
|                | Width: 800 mm                                                |
|                | Height: 1,800 mm                                             |
| Packs of       | 1 pc(s).                                                     |
| Net weight     | 18                                                           |
| Gross weight   | 32.16                                                        |
| EAN            | 4028177927766                                                |
| ETIM 9         | EC002524                                                     |
| ECLASS 8.0     | 27182101                                                     |
|                |                                                              |