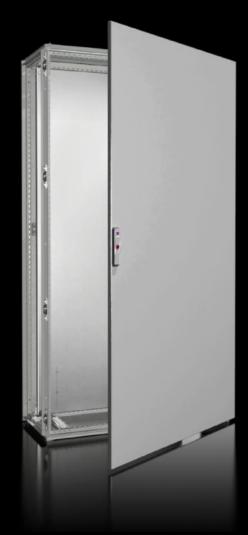

## VX 5051.088 Single door

State: 11.9.2025 (Source: rittal.com/si-sl)

## VX 5051.088 - Single door for VX