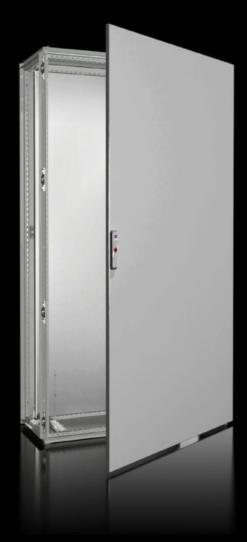

## VX 5051.095 Single door

State: 3.8.2025 (Source: rittal.com/si-sl)

## VX 5051.095 - Single door for VX

## **Features**

| Model No.       | VX 5051.095                                                  |
|-----------------|--------------------------------------------------------------|
| Material        | Sheet steel                                                  |
| Surface finish  | Dipcoat-primed, powder-coated on the outside, textured paint |
| Colour          | RAL 7035                                                     |
| Supply includes | Locking rod, complete<br>Lock: 3 mm double-bit               |
| To fit          | Enclosure type: VX<br>Width: 600 mm<br>Height: 1,800 mm      |
| Packs of        | 1 pc(s).                                                     |
| Net weight      | 21.74                                                        |
| Gross weight    | 22.4                                                         |
| EAN             | 4028177927650                                                |
| ETIM 9          | EC000747                                                     |
| ETIM 8          | EC000261                                                     |
| ECLASS 8.0      | 27182204                                                     |